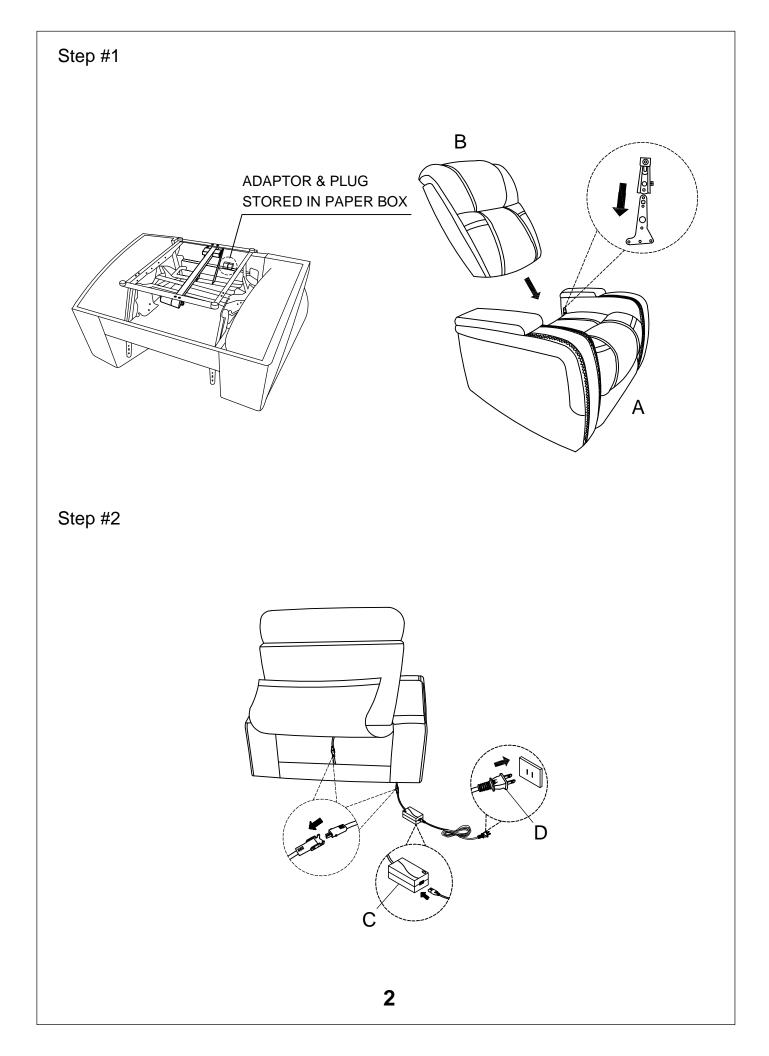

## **Component list**

| No | Drawing | Qty | Description |
|----|---------|-----|-------------|
| A  |         | 1   | SEAT        |
| В  | B       | 1   | BACK REST   |
| С  |         | 1   | ADAPTOR     |
| D  |         | 1   | PLUG        |