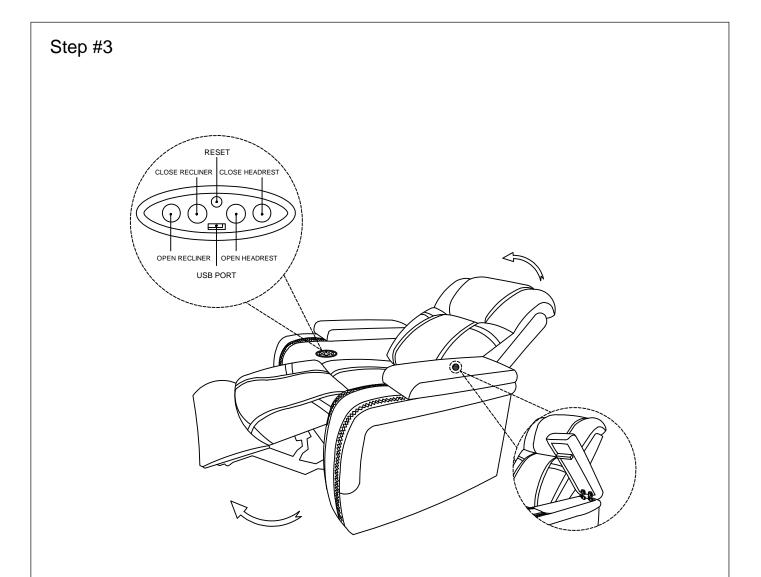

## **Assembly Instruction**

ITEM N0.: 9640BU-1PWH Power Reclining Chair with Power Headrest and Storage Arms

Note: Do not use power tools for assembly. Power tools increase the risk of over tightening which lead to spliting or cracking the wood.