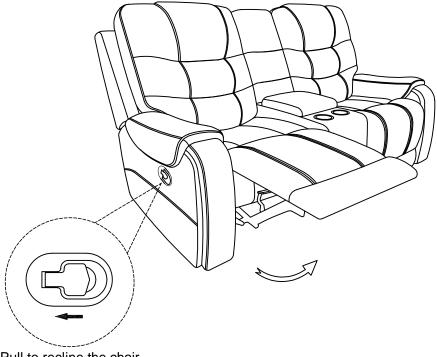

## **Assembly Instruction**

ITEM NO.: 9634GBR-2 DOUBLE RECLINING LOVE SEAT WITH CENTER CONSOLE



Note: Do not use power tools for assembly. Power tools increase the risk of over tightening which lead to spliting or cracking the wood.

## Component list

| No | Drawing | Qty | Description       |
|----|---------|-----|-------------------|
| A  |         | 1   | SEAT              |
| В  |         | 1   | LSF BACK REST     |
| С  |         | 1   | CONSOLE BACK REST |
| D  |         | 1   | RSF BACK REST     |
| E  |         | 1   | LSF EAR           |
| F  |         | 1   | RSF EAR           |

Step #1



Step #2





Pull to recline the chair

## Care Instruction for Polished Microfiber Furniture

In order to maintain the original appearance of your Polished Microfiber Fabric Furniture, please follow below simple care procedures:

- Avoid exposing furniture directly to sunlight or heating and air conditioning outlets. Sunlight and or exposure to heating and air conditioning outlets will fade/damage Polished Microfiber.
- Vacuum or wipe with a soft cloth to remove dust.
- · Hardware may loosen over time. Periodically check to make sure all connection are tight, Re-tighten if necessary.



For items use on wooden floor, hard surfaces or carpets, it is recommended to Install protective pads under all legs and supports to avoid/prevent from damages/scratches and discoloration.