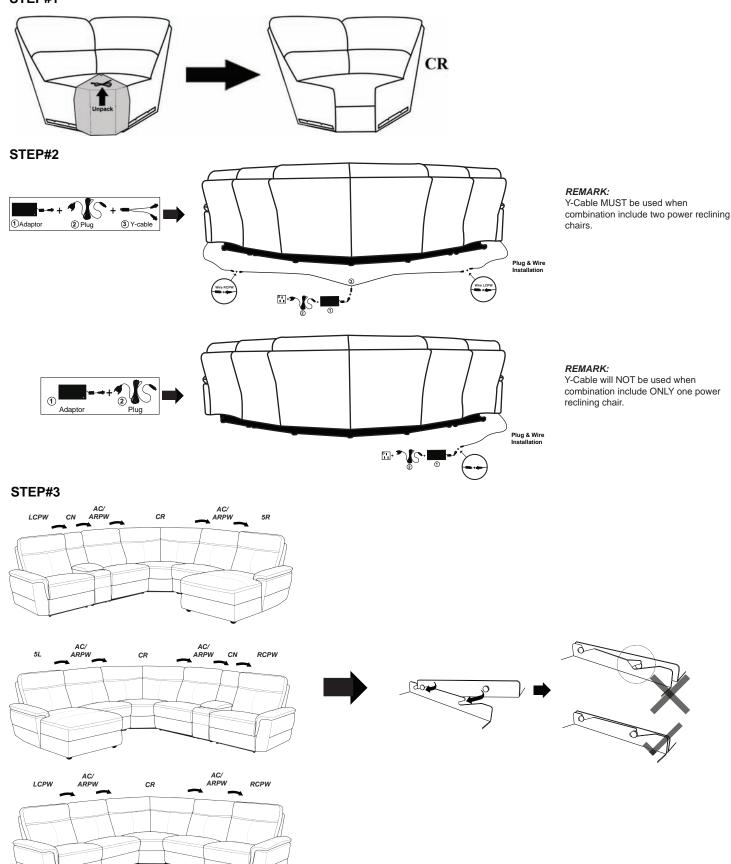

# Assembly Instruction CORNER SEAT ITEM NO.: 8308-CR

NOTE: Do not use power tools for assembly. Power tools increase the risk of over tightening which leads to splitting or cracking the wood.

# **COMPONENT LIST (CHAIR)**

| NO. | DRAWING | QTY | DESCRIPTION    |
|-----|---------|-----|----------------|
| A   |         | 1   | CORNER<br>SEAT |

# **HARDWARE LIST**

| NO. | DRAWING | QTY | DESCRIPTION    |
|-----|---------|-----|----------------|
| 1   |         | 1   | EXTENSION CORD |

### STEP#1



## CARE INSTRUCTION FOR TOP GRAIN LEATHER WITH PVC:

In order to maintain the original appearance of your top grain leather with PVC furniture, please follow below simple care procedure

- Avoid exposing furniture directly to sunlight or heating and air conditioning outlets. Exposure to sunlight or heating and air conditioning outlets will fade/damage leather and PVC.
- Wipe gently with a damp soft cloth to remove dust, dirt and any grime build up.
- Wipe leather and PVC with professional cleanser.