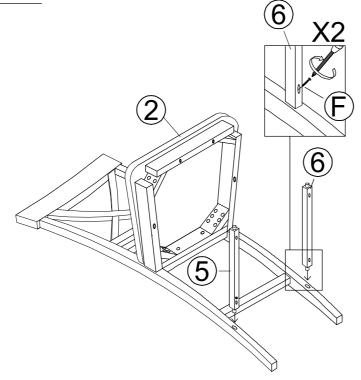

|
| В             | JCBC<br>- M6 x1.0 x 60mm                      | <u> </u> | 4PCS     |  |  |
| С             | JCBC<br>- M6 x 1.0 x 35mm                     | <u> </u> | 2PCS     |  |  |
| D             | Spring Washer<br>- 1/4" x 1/4" x 1/2" x 0.06" | 9        | 10PCS    |  |  |
| E             | Flat Washer<br>- 1/4" x 2/7" x 3/4" x 0.04"   | 0        | 10PCS    |  |  |
| F             | Pan Head Screw<br>- #8 x 1 1/2" x 3.0         | 0        | 6PCS     |  |  |
| G             | Allen Key<br>- 1/6" x 2"                      |          | 1PC      |  |  |

<sup>\*</sup> HAREWARE ARE SET IS IN 5803RF-24 FOR ASSEMBLY.

NOTE : YOU WILL ALSO NEED A PHILIP SCREWDRIVER (NOT PROVIDED).



#### **ASSEMBLY INSTRUCTION**

ITEM NO: 5803RF - 24

**COUNTER HEIGHT CHAIR** 

# STEP 1



### STEP 2



DO NOT TIGHTEN BOLTS UNTIL COMPLETELY ASSEMBLED.



#### **ASSEMBLY INSTRUCTION**

ITEM NO: 5803RF - 24

**COUNTER HEIGHT CHAIR** 

# STEP 3



### STEP 4



DO NOT TIGHTEN BOLTS UNTIL COMPLETELY ASSEMBLED.