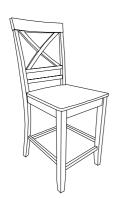

| PARTS LIST |          |                 |          |  |
|------------|----------|-----------------|----------|--|
| No         | Sketch   | Description     | Quantity |  |
| 1          |          | Chair Back      | 1PC      |  |
| 2          |          | Seat Frame      | 1PC      |  |
| 3          |          | LSF Front Leg   | 1PC      |  |
| 4          |          | RSF Front Leg   | 1PC      |  |
| 5          | <b>₫</b> | LSF Cross Bar   | 1PC      |  |
| 6          | e        | RSF Cross Bar   | 1PC      |  |
| 7          | €        | Front Cross Bar | 1PC      |  |