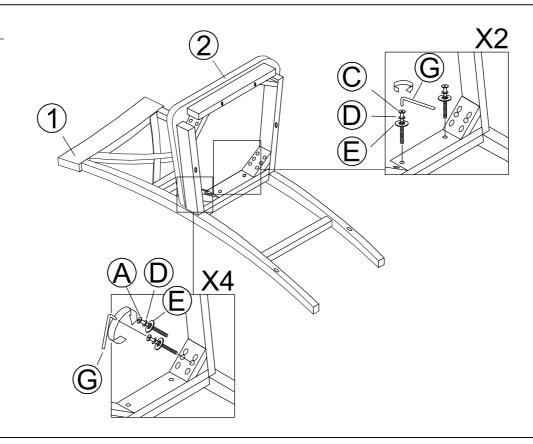

4PCS     |  |  |
| В             | JCBC<br>- M6 x1.0 x 60mm                      | <u> </u> | 4PCS     |  |  |
| С             | JCBC<br>- M6 x 1.0 x 35mm                     | <u> </u> | 2PCS     |  |  |
| D             | Spring Washer<br>- 1/4" x 1/4" x 1/2" x 0.06" | 9        | 10PCS    |  |  |
| E             | Flat Washer<br>- 1/4" x 2/7" x 3/4" x 0.04"   | 0        | 10PCS    |  |  |
| F             | Pan Head Screw<br>- #8 x 1 1/2" x 3.0         | 0        | 6PCS     |  |  |
| G             | Allen Key<br>- 1/6" x 2"                      |          | 1PC      |  |  |

<sup>\*</sup> HAREWARE ARE SET IS IN 5803RF-24 FOR ASSEMBLY.

NOTE : YOU WILL ALSO NEED A PHILIP SCREWDRIVER (NOT PROVIDED).



#### **ASSEMBLY INSTRUCTION**

ITEM NO: 5803RF - 24

**COUNTER HEIGHT CHAIR** 

# STEP 1



### STEP 2



DO NOT TIGHTEN BOLTS UNTIL COMPLETELY ASSEMBLED.



#### **ASSEMBLY INSTRUCTION**

ITEM NO: 5803RF - 24

**COUNTER HEIGHT CHAIR** 

# STEP 3



### STEP 4



DO NOT TIGHTEN BOLTS UNTIL COMPLETELY ASSEMBLED.