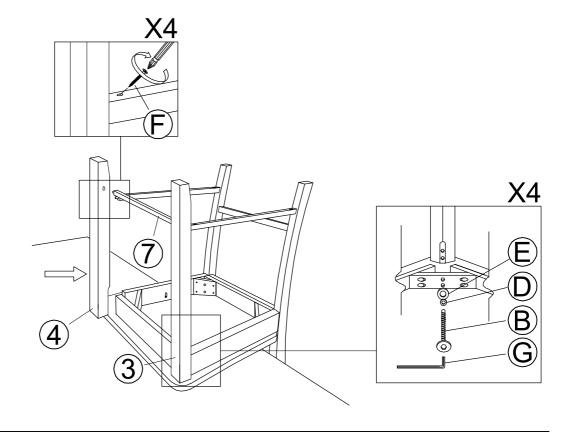

| <u> </u> | 2PCS     |  |  |
| D             | Spring Washer<br>- 1/4" x 1/4" x 1/2" x 0.06" | 9        | 10PCS    |  |  |
| E             | Flat Washer<br>- 1/4" x 2/7" x 3/4" x 0.04"   | 0        | 10PCS    |  |  |
| F             | Pan Head Screw<br>- #8 x 1 1/2" x 3.0         | 0        | 6PCS     |  |  |
| G             | Allen Key<br>- 1/6" x 2"                      |          | 1PC      |  |  |

<sup>\*</sup> HAREWARE ARE SET IS IN 5803RF-24 FOR ASSEMBLY.

NOTE : YOU WILL ALSO NEED A PHILIP SCREWDRIVER (NOT PROVIDED).



#### **ASSEMBLY INSTRUCTION**

ITEM NO: 5803RF - 24

**COUNTER HEIGHT CHAIR** 

# STEP 1



### STEP 2



DO NOT TIGHTEN BOLTS UNTIL COMPLETELY ASSEMBLED.



#### **ASSEMBLY INSTRUCTION**

ITEM NO: 5803RF - 24

**COUNTER HEIGHT CHAIR** 

# STEP 3



### STEP 4



DO NOT TIGHTEN BOLTS UNTIL COMPLETELY ASSEMBLED.