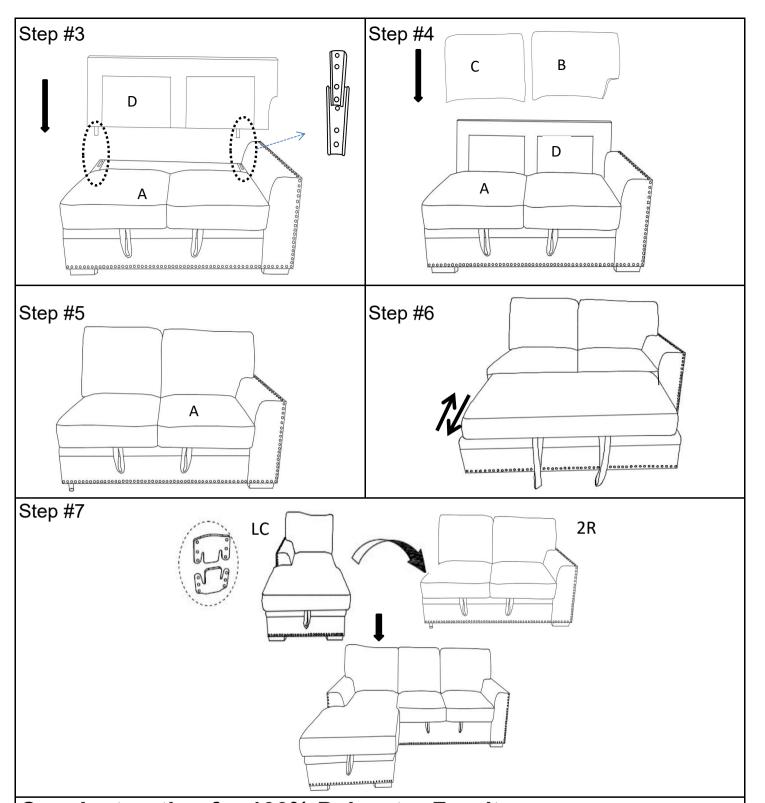

## **Assembly Instruction** ITEM NO.:9468CC-2R (2/2)RSF 2-Seater w/ Pull-Out Bed

Back cushions are stored in the 2-seater, pls take out for assembly

Note: Do not use power tools for assembly. Power tools increase the risk of over tightening which lead to spliting or cracking the wood

| Component list. |                                           |                            |         |
|-----------------|-------------------------------------------|----------------------------|---------|
| Label           | Picture                                   | Description                | QTY(pc) |
| А               | R. 2. 2. 2. 2. 2. 2. 2. 2. 2. 2. 2. 2. 2. | RSF 2- Seater              | 1       |
| В               |                                           | RSF Back Cushion           | 1       |
| С               |                                           | LSF Back Cushion           | 1       |
| D               |                                           | RSF 2- Seater<br>Back Rest | 1       |
| Step #1         |                                           | Step #2                    |         |