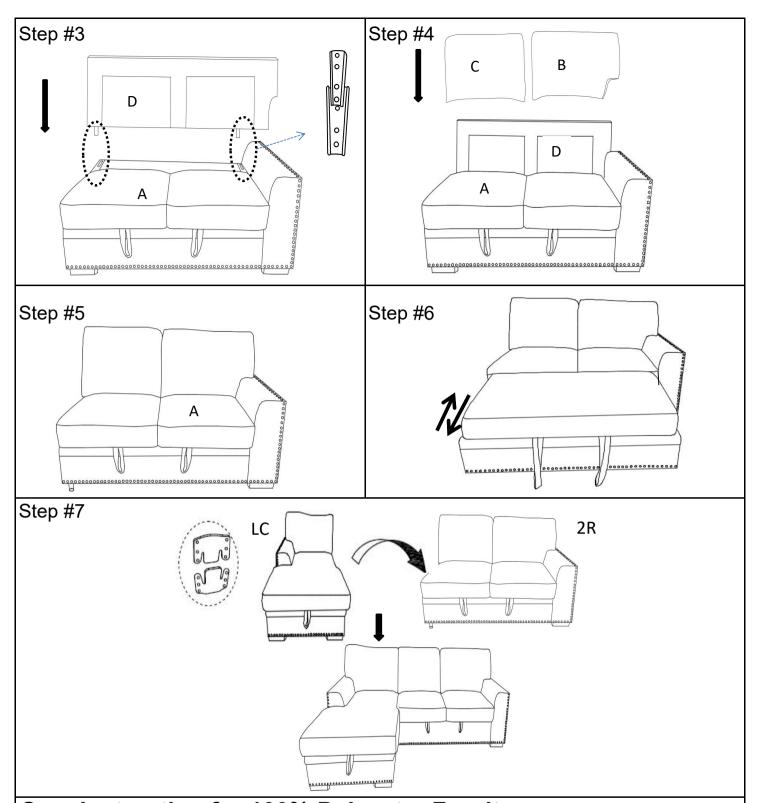

## Assembly Instruction ITEM N0.:9468BE-2R (2/2)RSF 2-Seater w/ Pull-Out Bed

Back cushions are stored in the 2-seater, pls take out for assembly

Note: Do not use power tools for assembly. Power tools increase the risk of over tightening which lead to spliting or cracking the wood

| Component list. |                                           |                            |         |
|-----------------|-------------------------------------------|----------------------------|---------|
| Label           | Picture                                   | Description                | QTY(pc) |
| А               | Rasanaba000000000000000000000000000000000 | RSF 2- Seater              | 1       |
| В               |                                           | RSF Back Cushion           | 1       |
| С               |                                           | LSF Back Cushion           | 1       |
| D               |                                           | RSF 2- Seater<br>Back Rest | 1       |
| Step #1         |                                           | Step #2                    |         |