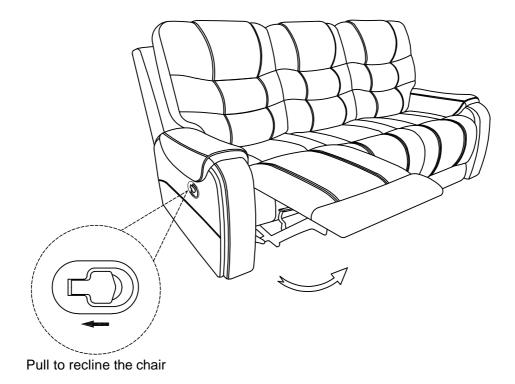

## **Assembly Instruction**

ITEM NO.: 9634GBR-3
DOUBLE RECLINING SOFA



Note: Do not use power tools for assembly. Power tools increase the risk of over tightening which lead to spliting or cracking the wood.

## Component list

| No | Drawing | Qty | Description      |
|----|---------|-----|------------------|
| A  |         | 1   | SEAT             |
| В  |         | 1   | LSF BACK REST    |
| С  |         | 1   | MIDDLE BACK REST |
| D  |         | 1   | RSF BACK REST    |
| E  |         | 1   | LSF EAR          |
| F  |         | 1   | RSF EAR          |



## Step #2





## Care Instruction for Polished Microfiber Furniture:

In order to maintain the original appearance of your Polished Microfiber Furniture, please follow below simple care procedures:

- Avoid exposing furniture directly to sunlight or heating and air conditioning outlets. Sunlight and or exposure to heating and air conditioning outlets will fade/damage Polished Microfiber.
- Vacuum or wipe with a soft cloth to remove dust.
- Hardware may loosen over time. Periodically check to make sure all connection are tight, Re-tighten if necessary.



For items use on wooden floor, hard surfaces or carpets, it is recommended to Install protective pads under all legs and supports to avoid/prevent from damages/scratches and discoloration.