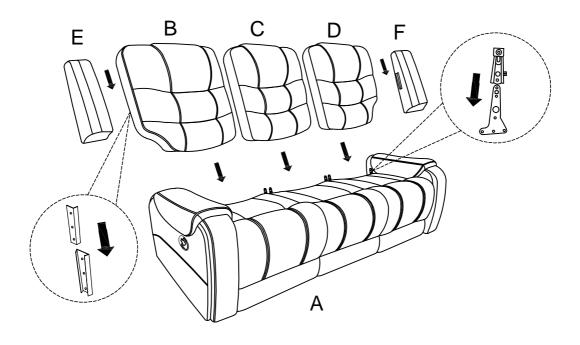

## Component list

| No | Drawing | Qty | Description      |
|----|---------|-----|------------------|
| A  |         | 1   | SEAT             |
| В  |         | 1   | LSF BACK REST    |
| С  |         | 1   | MIDDLE BACK REST |
| D  |         | 1   | RSF BACK REST    |
| E  |         | 1   | LSF EAR          |
| F  |         | 1   | RSF EAR          |