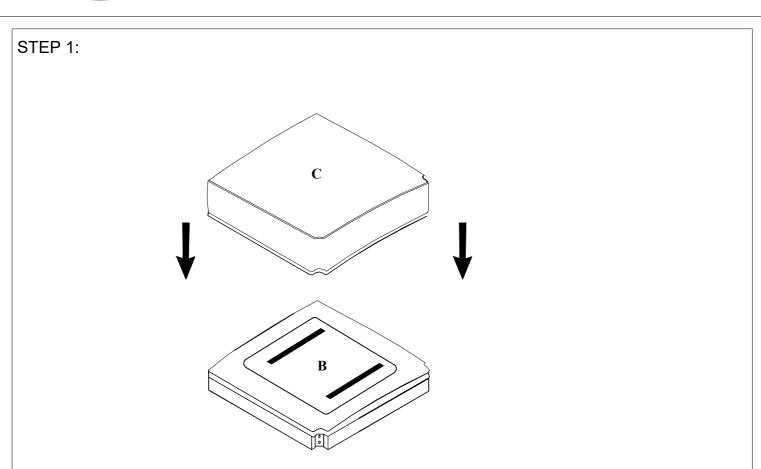

| PARTS LIST |              |         |      |  |
|------------|--------------|---------|------|--|
| NO.        | DESCRIPTION  | DRAWING | QTY  |  |
| A          | BACK FRAME   |         | 1 PC |  |
| В          | SEAT FRAME   |         | 1 PC |  |
| C          | SEAT CUSHION |         | 1 PC |  |
| D          | BACK CUSHION |         | 1 PC |  |
| E          | LSF ARM      |         | 1 PC |  |
| F          | RSF ARM      |         | 1 PC |  |

| HARDWARE LIST |          |                                  |        |  |
|---------------|----------|----------------------------------|--------|--|
| No.           | SKETCH   | SIZE                             | QTY    |  |
| 1             |          | BOLT<br>(Ø1/4"-28 *1-1/2"L)      | 2 PCS  |  |
| 2             |          | BOLT<br>(Ø5/16"-25 *1-1/2"L)     | 2 PCS  |  |
| 3             |          | BOLT<br>(Ø5/16"-32 *1-30/32"L)   | 4 PCS  |  |
| 4             |          | BOLT<br>(Ø5/16"-55 *3-1/2"L)     | 4 PCS  |  |
| 5             | <b>©</b> | SPRING WASHER<br>(Ø5/16"×1.2mmL) | 10 PCS |  |
| 6             |          | FLAT WASHER<br>(Ø5/16"×19mmL)    | 10 PCS |  |
| 7             |          | ALLEN KEY<br>(M4×60mmL)          | 1 PC   |  |