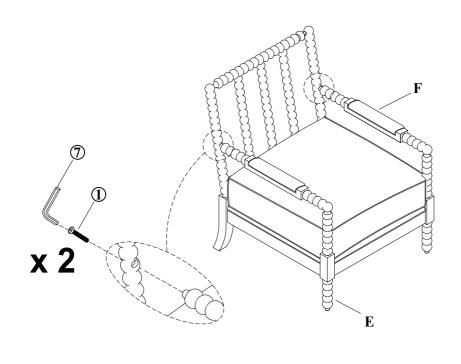

| HARDWARE LIST |          |                                  |        |  |
|---------------|----------|----------------------------------|--------|--|
| No.           | SKETCH   | SIZE                             | QTY    |  |
| 1             |          | BOLT<br>(Ø1/4"-28 *1-1/2"L)      | 2 PCS  |  |
| 2             |          | BOLT<br>(Ø5/16"-25 *1-1/2"L)     | 2 PCS  |  |
| 3             |          | BOLT<br>(Ø5/16"-32 *1-30/32"L)   | 4 PCS  |  |
| 4             |          | BOLT<br>(Ø5/16"-55 *3-1/2"L)     | 4 PCS  |  |
| 5             | <b>©</b> | SPRING WASHER<br>(Ø5/16"×1.2mmL) | 10 PCS |  |
| 6             |          | FLAT WASHER<br>(Ø5/16"×19mmL)    | 10 PCS |  |
| 7             |          | ALLEN KEY<br>(M4×60mmL)          | 1 PC   |  |