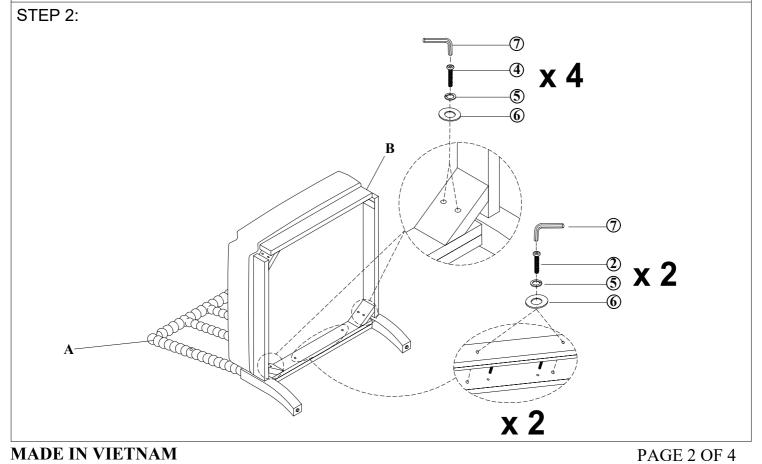

| PARTS LIST |              |         |      |  |
|------------|--------------|---------|------|--|
| NO.        | DESCRIPTION  | DRAWING | QTY  |  |
| A          | BACK FRAME   |         | 1 PC |  |
| В          | SEAT FRAME   |         | 1 PC |  |
| C          | SEAT CUSHION |         | 1 PC |  |
| D          | BACK CUSHION |         | 1 PC |  |
| E          | LSF ARM      |         | 1 PC |  |
| F          | RSF ARM      |         | 1 PC |  |

| HARDWARE LIST |          |                                  |        |  |
|---------------|----------|----------------------------------|--------|--|
| No.           | SKETCH   | SIZE                             | QTY    |  |
| 1             |          | BOLT<br>(Ø1/4"-28 *1-1/2"L)      | 2 PCS  |  |
| 2             |          | BOLT<br>(Ø5/16"-25 *1-1/2"L)     | 2 PCS  |  |
| 3             |          | BOLT<br>(Ø5/16"-32 *1-30/32"L)   | 4 PCS  |  |
| 4             |          | BOLT<br>(Ø5/16"-55 *3-1/2"L)     | 4 PCS  |  |
| 5             | <b>©</b> | SPRING WASHER<br>(Ø5/16"×1.2mmL) | 10 PCS |  |
| 6             |          | FLAT WASHER<br>(Ø5/16"×19mmL)    | 10 PCS |  |
| 7             |          | ALLEN KEY<br>(M4×60mmL)          | 1 PC   |  |