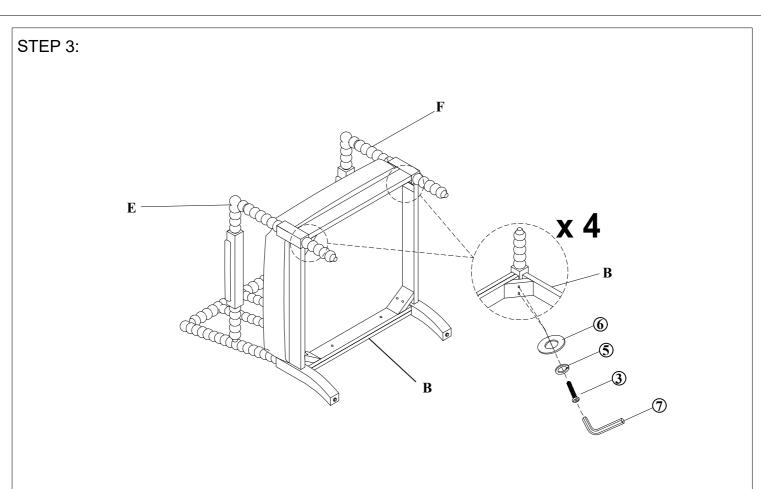

| PARTS LIST |              |         |      |  |
|------------|--------------|---------|------|--|
| NO.        | DESCRIPTION  | DRAWING | QTY  |  |
| A          | BACK FRAME   |         | 1 PC |  |
| В          | SEAT FRAME   |         | 1 PC |  |
| C          | SEAT CUSHION |         | 1 PC |  |
| D          | BACK CUSHION |         | 1 PC |  |
| E          | LSF ARM      |         | 1 PC |  |
| F          | RSF ARM      |         | 1 PC |  |

| HARDWARE LIST |          |                                  |        |  |
|---------------|----------|----------------------------------|--------|--|
| No.           | SKETCH   | SIZE                             | QTY    |  |
| 1             |          | BOLT<br>(Ø1/4"-28 *1-1/2"L)      | 2 PCS  |  |
| 2             |          | BOLT<br>(Ø5/16"-25 *1-1/2"L)     | 2 PCS  |  |
| 3             |          | BOLT<br>(Ø5/16"-32 *1-30/32"L)   | 4 PCS  |  |
| 4             |          | BOLT<br>(Ø5/16"-55 *3-1/2"L)     | 4 PCS  |  |
| 5             | <b>©</b> | SPRING WASHER<br>(Ø5/16"×1.2mmL) | 10 PCS |  |
| 6             |          | FLAT WASHER<br>(Ø5/16"×19mmL)    | 10 PCS |  |
| 7             |          | ALLEN KEY<br>(M4×60mmL)          | 1 PC   |  |