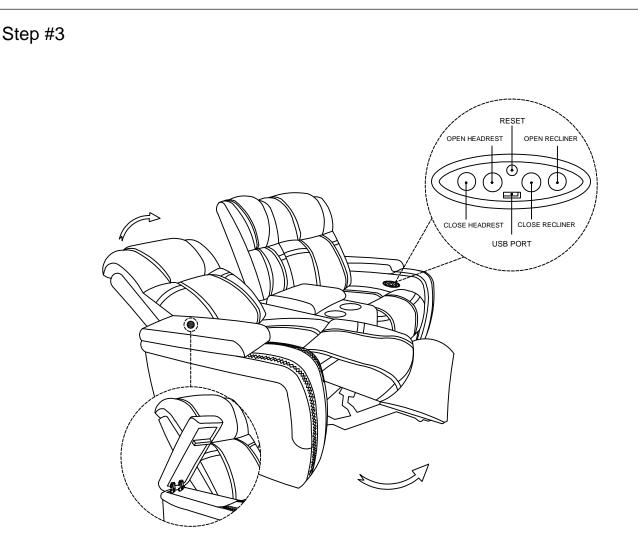

## **Assembly Instruction**

ITEM N0.: 9640BU-2PWH Power Double Reclining Love Seat with Center Console, Power Headrests and Storage Arms

Note: Do not use power tools for assembly. Power tools increase the risk of over tightening which lead to spliting or cracking the wood.