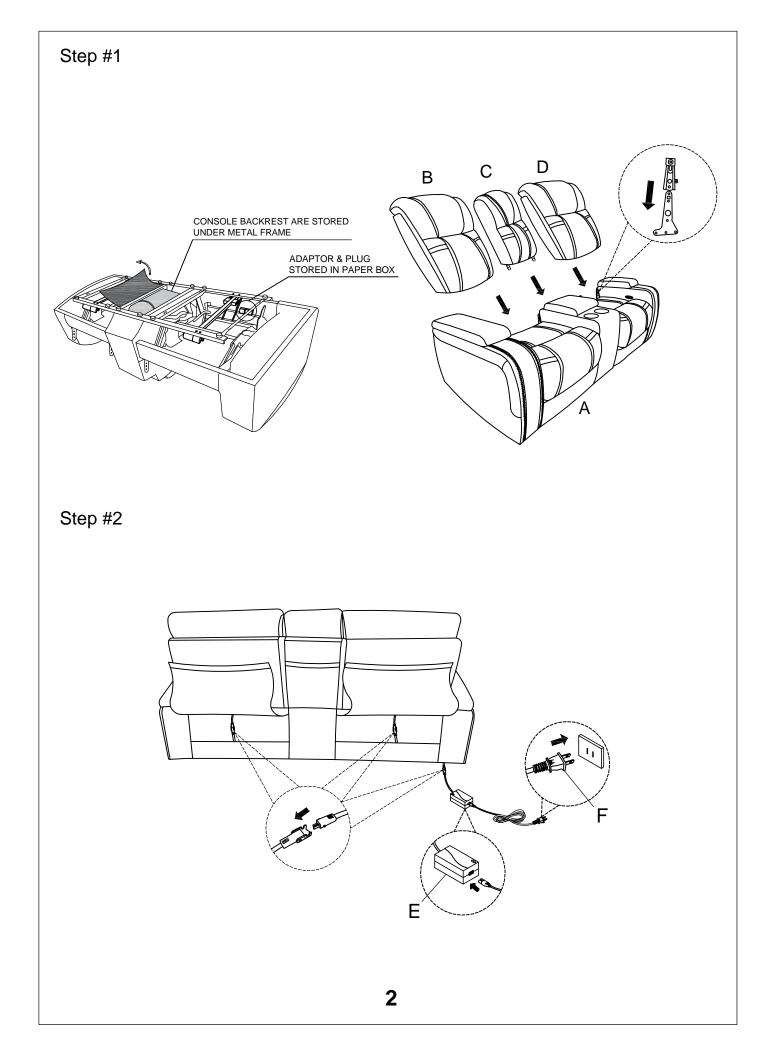

## **Assembly Instruction**

ITEM N0.: 9640BU-2PWH Power Double Reclining Love Seat with Center Console, Power Headrests and Storage Arms

Note: Do not use power tools for assembly. Power tools increase the risk of over tightening which lead to spliting or cracking the wood.

## **Component list**

| No | Drawing        | Qty | Description       |
|----|----------------|-----|-------------------|
| Α  | STATE OF STATE | 1   | SEAT              |
| В  | P              | 1   | LSF BACK REST     |
| С  | (J.)           | 1   | CONSOLE BACK REST |
| D  | P              | 1   | RSF BACK REST     |
| E  |                | 1   | ADAPTOR           |
| F  | XX Corror      | 1   | PLUG              |