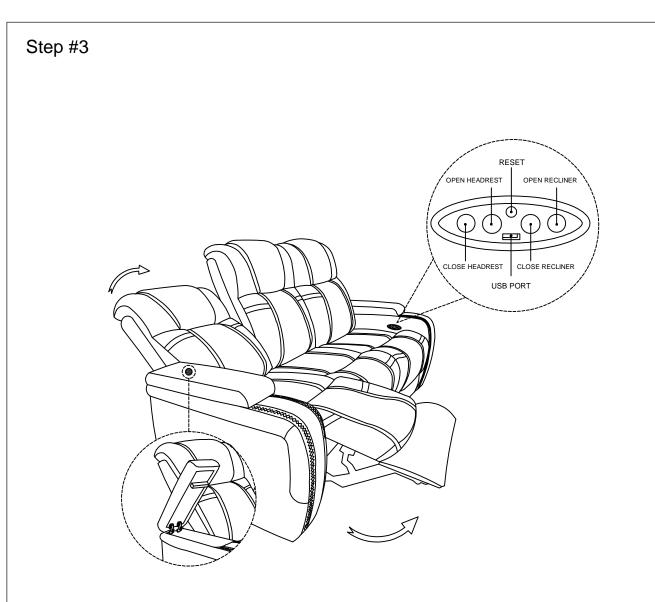

## **Component list**

| No | Drawing                                 | Qty | Description      |
|----|-----------------------------------------|-----|------------------|
| Α  | C S S S S S S S S S S S S S S S S S S S | 1   | SEAT             |
| В  | TP3                                     | 1   | LSF BACK REST    |
| С  | TP:                                     | 1   | MIDDLE BACK REST |
| D  | TP3                                     | 1   | RSF BACK REST    |
| E  |                                         | 1   | ADAPTOR          |
| F  |                                         | 1   | PLUG             |
| 1  |                                         |     |                  |