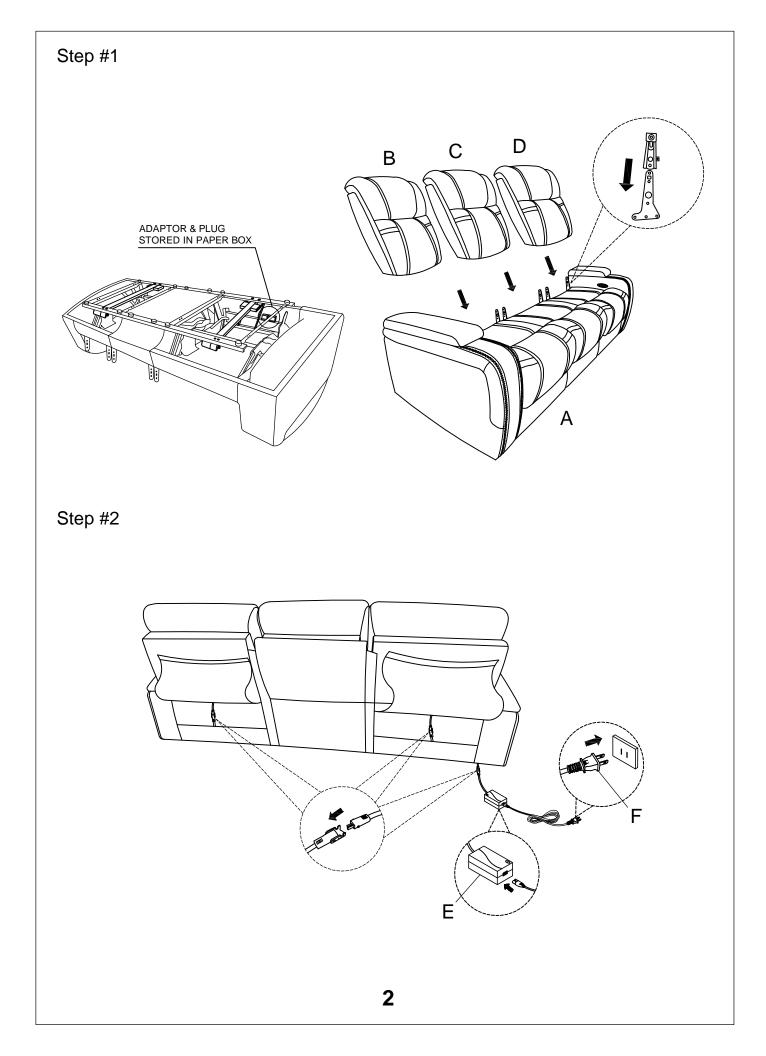

## **Component list**

| No | Drawing                                 | Qty | Description      |
|----|-----------------------------------------|-----|------------------|
| Α  | C S S S S S S S S S S S S S S S S S S S | 1   | SEAT             |
| В  | TP3                                     | 1   | LSF BACK REST    |
| С  | TP:                                     | 1   | MIDDLE BACK REST |
| D  | TP3                                     | 1   | RSF BACK REST    |
| E  |                                         | 1   | ADAPTOR          |
| F  |                                         | 1   | PLUG             |
| 1  |                                         |     |                  |