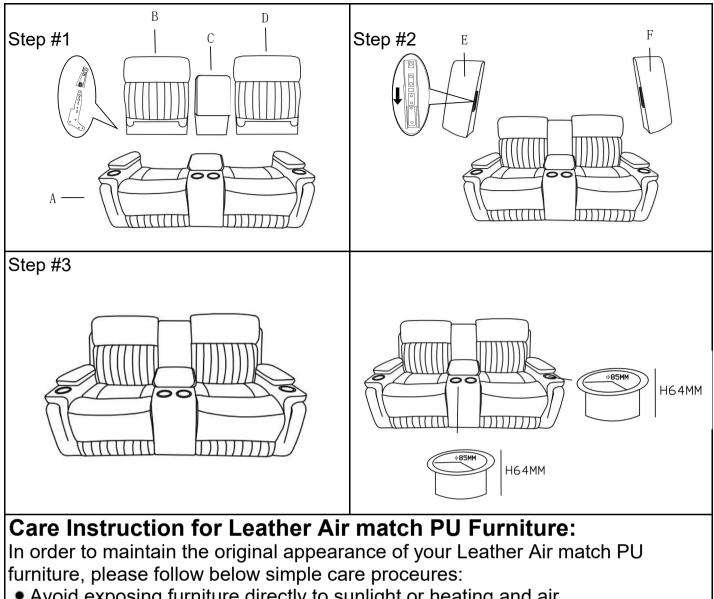

## Assembly Instruction ITEM N0.:9456DG-2 Double Reclining Love Seat with Center Console

Back rest and Ears are stored in the box, please take out for assembly.

Note: Do not use power tools for assembly. Power tools increase the risk of over tightening which lead to spliting or cracking the wood.

## Component list.

| Label | Picture | Description   | QTY(pc) |
|-------|---------|---------------|---------|
| A     |         | Seat          | 1       |
| В     |         | LSF Back Rest | 1       |
| С     |         | Console Back  | 1       |
| D     |         | RSF Back Rest | 1       |
| E     |         | LSF Ear       | 1       |
| F     |         | RSF Ear       | 1       |