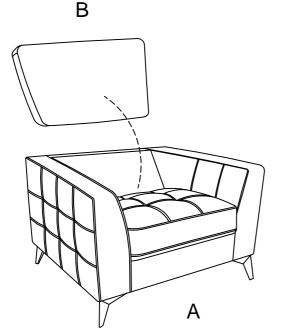

## **Assembly Instruction**

ITEM NO.: 9637BRG-1 CHAIR

Back Rest is stored at the top of chair, please take out it for assembly .

Note: Do not use power tools for assembly. Power tools increase the risk of over tightening which lead to spliting or cracking the wood.