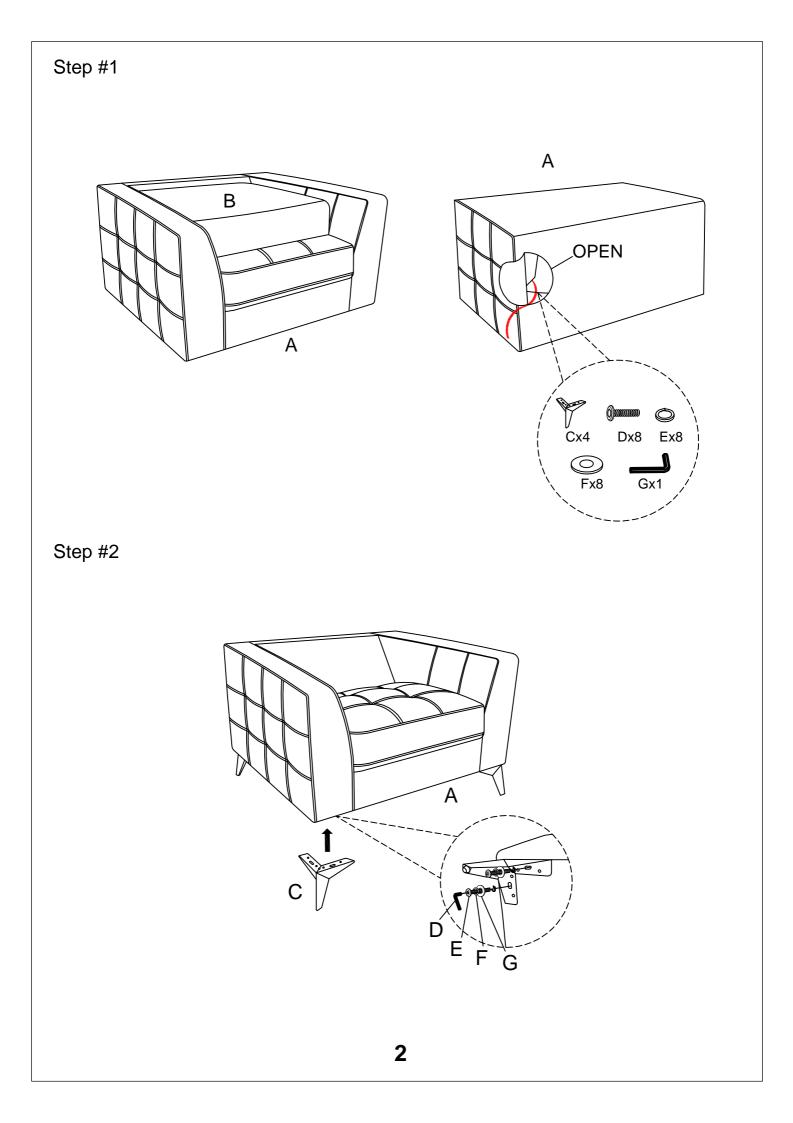

## **Assembly Instruction**

ITEM NO.: 9637BRG-1 CHAIR

Back Rest is stored at the top of chair, please take out it for assembly .

Note: Do not use power tools for assembly. Power tools increase the risk of over tightening which lead to spliting or cracking the wood.

## **Component list**

| Νο | Drawing                                                                                                                                                                                                                                                                                                                                                                                                                                                                                                                                                                                                                                                                                                                                                                                                                                                                                                                                                                                                                                                                                                                                                                                                                                                                                                                                                                                                                                                                                                                                                                                                                                                                                                                                                                                                                                                                                                                                                                                                                                                                                                                       | Qty | Description                     |
|----|-------------------------------------------------------------------------------------------------------------------------------------------------------------------------------------------------------------------------------------------------------------------------------------------------------------------------------------------------------------------------------------------------------------------------------------------------------------------------------------------------------------------------------------------------------------------------------------------------------------------------------------------------------------------------------------------------------------------------------------------------------------------------------------------------------------------------------------------------------------------------------------------------------------------------------------------------------------------------------------------------------------------------------------------------------------------------------------------------------------------------------------------------------------------------------------------------------------------------------------------------------------------------------------------------------------------------------------------------------------------------------------------------------------------------------------------------------------------------------------------------------------------------------------------------------------------------------------------------------------------------------------------------------------------------------------------------------------------------------------------------------------------------------------------------------------------------------------------------------------------------------------------------------------------------------------------------------------------------------------------------------------------------------------------------------------------------------------------------------------------------------|-----|---------------------------------|
| Α  |                                                                                                                                                                                                                                                                                                                                                                                                                                                                                                                                                                                                                                                                                                                                                                                                                                                                                                                                                                                                                                                                                                                                                                                                                                                                                                                                                                                                                                                                                                                                                                                                                                                                                                                                                                                                                                                                                                                                                                                                                                                                                                                               | 1   | SEAT                            |
| В  |                                                                                                                                                                                                                                                                                                                                                                                                                                                                                                                                                                                                                                                                                                                                                                                                                                                                                                                                                                                                                                                                                                                                                                                                                                                                                                                                                                                                                                                                                                                                                                                                                                                                                                                                                                                                                                                                                                                                                                                                                                                                                                                               | 1   | BACK CUSHION                    |
| С  | A CONTRACT OF A | 4   | METAL LEG                       |
| D  | ())nnnnnn                                                                                                                                                                                                                                                                                                                                                                                                                                                                                                                                                                                                                                                                                                                                                                                                                                                                                                                                                                                                                                                                                                                                                                                                                                                                                                                                                                                                                                                                                                                                                                                                                                                                                                                                                                                                                                                                                                                                                                                                                                                                                                                     | 8   | BOLT<br>(5/16" x 25mm)          |
| Е  | Ó                                                                                                                                                                                                                                                                                                                                                                                                                                                                                                                                                                                                                                                                                                                                                                                                                                                                                                                                                                                                                                                                                                                                                                                                                                                                                                                                                                                                                                                                                                                                                                                                                                                                                                                                                                                                                                                                                                                                                                                                                                                                                                                             | 8   | SPRING WASHER<br>(5/16")        |
| F  |                                                                                                                                                                                                                                                                                                                                                                                                                                                                                                                                                                                                                                                                                                                                                                                                                                                                                                                                                                                                                                                                                                                                                                                                                                                                                                                                                                                                                                                                                                                                                                                                                                                                                                                                                                                                                                                                                                                                                                                                                                                                                                                               | 8   | FLAT WASHER<br>(5/16"*19*1.5mm) |
| G  |                                                                                                                                                                                                                                                                                                                                                                                                                                                                                                                                                                                                                                                                                                                                                                                                                                                                                                                                                                                                                                                                                                                                                                                                                                                                                                                                                                                                                                                                                                                                                                                                                                                                                                                                                                                                                                                                                                                                                                                                                                                                                                                               | 1   | ALLEN KEY<br>(M4*59mm)          |