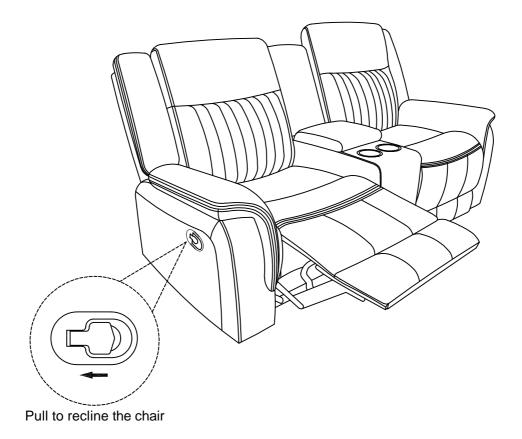

## **Assembly Instruction**

ITEM NO.: 9646GY-2
DOUBLE RECLINING LOVE SEAT WITH
CENTER CONSOLE



Note: Do not use power tools for assembly. Power tools increase the risk of over tightening which lead to spliting or cracking the wood.

## Component list

| No | Drawing | Qty | Description       |
|----|---------|-----|-------------------|
| A  |         | 1   | SEAT              |
| В  |         | 1   | LSF BACK REST     |
| С  |         | 1   | CONSOLE BACK REST |
| D  |         | 1   | RSF BACK REST     |
| E  |         | 1   | LSF EAR           |
| F  |         | 1   | RSF EAR           |



## Step #2





## Care Instruction for Polished Microfiber Furniture:

In order to maintain the original appearance of your Polished Microfiber Furniture, please follow below simple care procedures:

- Avoid exposing furniture directly to sunlight or heating and air conditioning outlets. Sunlight and or exposure to heating and air conditioning outlets will fade/damage Polished Microfiber.
- Vacuum or wipe with a soft cloth to remove dust.
- Hardware may loosen over time. Periodically check to make sure all connection are tight, Re-tighten if necessary.



For items use on wooden floor, hard surfaces or carpets, it is recommended to Install protective pads under all legs and supports to avoid/prevent from damages/scratches and discoloration.