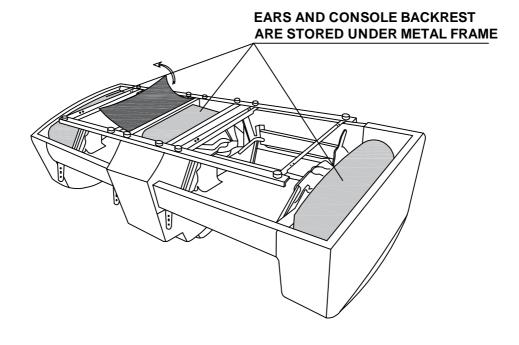

## **Assembly Instruction**

ITEM NO.: 9646GY-2
DOUBLE RECLINING LOVE SEAT WITH
CENTER CONSOLE



Note: Do not use power tools for assembly. Power tools increase the risk of over tightening which lead to spliting or cracking the wood.

## Component list

| No | Drawing | Qty | Description       |
|----|---------|-----|-------------------|
| A  |         | 1   | SEAT              |
| В  |         | 1   | LSF BACK REST     |
| С  |         | 1   | CONSOLE BACK REST |
| D  |         | 1   | RSF BACK REST     |
| E  |         | 1   | LSF EAR           |
| F  |         | 1   | RSF EAR           |



## Step #2





## Care Instruction for Polished Microfiber Furniture:

In order to maintain the original appearance of your Polished Microfiber Furniture, please follow below simple care procedures:

- Avoid exposing furniture directly to sunlight or heating and air conditioning outlets. Sunlight and or exposure to heating and air conditioning outlets will fade/damage Polished Microfiber.
- Vacuum or wipe with a soft cloth to remove dust.
- Hardware may loosen over time. Periodically check to make sure all connection are tight, Re-tighten if necessary.



For items use on wooden floor, hard surfaces or carpets, it is recommended to Install protective pads under all legs and supports to avoid/prevent from damages/scratches and discoloration.