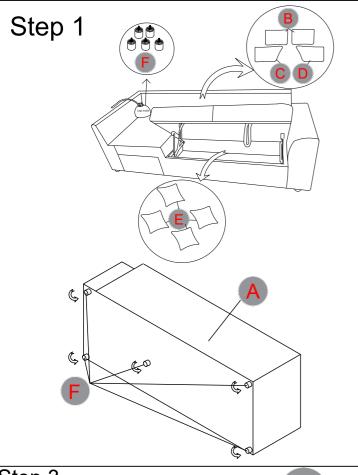

## Component list

| NO | Drawing | Qty | Description            |
|----|---------|-----|------------------------|
| A  |         | 1   | Sofa                   |
| В  |         | 2   | Sofa Back Cushion      |
| С  |         | 1   | LSF Corner Cushion     |
| D  |         | 1   | RSF Corner Cushion     |
| E  |         | 4   | Pillow<br>(19"×19")    |
| F  |         | 5   | Plastic Leg (Ø60*40mm) |

Step 2

ALL IN 1 SET