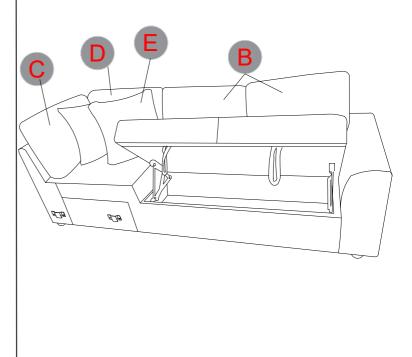

## Component list

| NO | Drawing | Qty | Description            |
|----|---------|-----|------------------------|
| A  |         | 1   | Sofa                   |
| В  |         | 2   | Sofa Back Cushion      |
| С  |         | 1   | LSF Corner Cushion     |
| D  |         | 1   | RSF Corner Cushion     |
| E  |         | 4   | Pillow<br>(19"×19")    |
| F  |         | 5   | Plastic Leg (Ø60*40mm) |

Step 2

ALL IN 1 SET