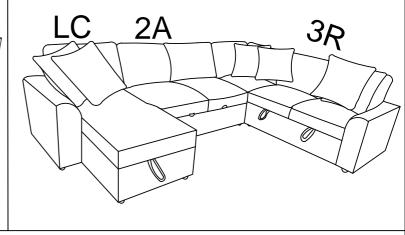

## **Assembly Instruction**

ITEM NO: 9702BE-3R (3/3) Right Side Corner Sofa with Hidden Storage

Pillows are located in the hidden storage, back cushions & legs are stored on the sofa seat for assembly.

Note: Do not use power tools for assembly. Power tools increase the risk of over tightening which lead to splitting or cracking the wood.