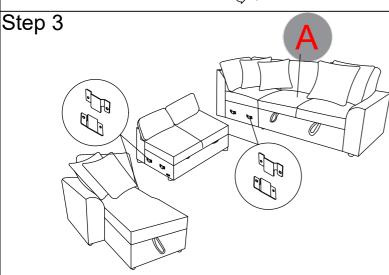

## Component list

| NO | Drawing | Qty | Description            |
|----|---------|-----|------------------------|
| A  |         | 1   | Sofa                   |
| В  |         | 2   | Sofa Back Cushion      |
| С  |         | 1   | LSF Corner Cushion     |
| D  |         | 1   | RSF Corner Cushion     |
| E  |         | 4   | Pillow<br>(19"×19")    |
| F  |         | 5   | Plastic Leg (Ø60*40mm) |