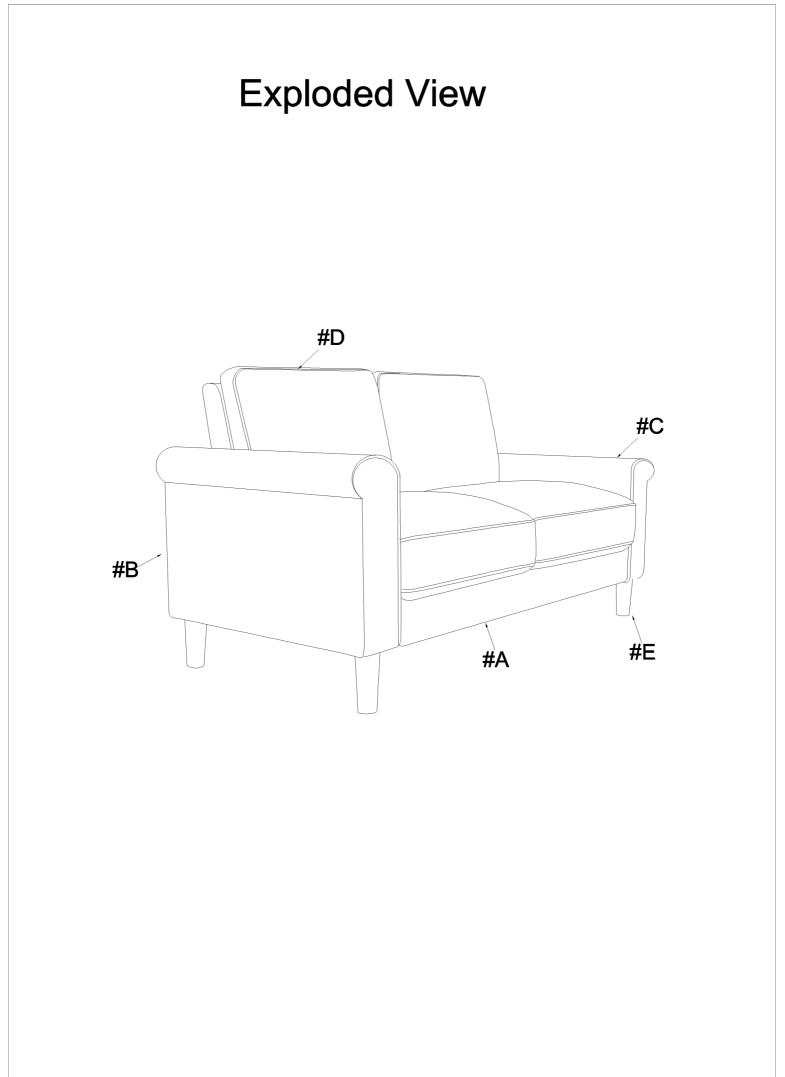

# ASSEMBLY INSTRUCTION ITEM NO.: 9690BRW/CHC/DGY-2 LOVE SEAT

Legs and hardware are stored in box,

pleace take out for assembly.

NOTE: Do not use power tools for assembly. Power tools increase the risk of over tightening which lead to splitting or cracking the wood.

| NO. | DRAWING                                                                                                                                                                                                                                                                                                                                                                                                                                                                                                                                                                                                                                                                                                                                                                                                                                                                                                                                                                                                                                                                                                                                                                                                                                                                                                                                                                                                                                                                                                                                                                                                                                                                                                                                                                                                                                                                                                                                                                                                                                                                                                                       | QTY | DESCRIPTION    |
|-----|-------------------------------------------------------------------------------------------------------------------------------------------------------------------------------------------------------------------------------------------------------------------------------------------------------------------------------------------------------------------------------------------------------------------------------------------------------------------------------------------------------------------------------------------------------------------------------------------------------------------------------------------------------------------------------------------------------------------------------------------------------------------------------------------------------------------------------------------------------------------------------------------------------------------------------------------------------------------------------------------------------------------------------------------------------------------------------------------------------------------------------------------------------------------------------------------------------------------------------------------------------------------------------------------------------------------------------------------------------------------------------------------------------------------------------------------------------------------------------------------------------------------------------------------------------------------------------------------------------------------------------------------------------------------------------------------------------------------------------------------------------------------------------------------------------------------------------------------------------------------------------------------------------------------------------------------------------------------------------------------------------------------------------------------------------------------------------------------------------------------------------|-----|----------------|
| A   |                                                                                                                                                                                                                                                                                                                                                                                                                                                                                                                                                                                                                                                                                                                                                                                                                                                                                                                                                                                                                                                                                                                                                                                                                                                                                                                                                                                                                                                                                                                                                                                                                                                                                                                                                                                                                                                                                                                                                                                                                                                                                                                               | 1   | Seat           |
| В   | E CONTRACTOR OF | 1   | LSF Armrest    |
| С   |                                                                                                                                                                                                                                                                                                                                                                                                                                                                                                                                                                                                                                                                                                                                                                                                                                                                                                                                                                                                                                                                                                                                                                                                                                                                                                                                                                                                                                                                                                                                                                                                                                                                                                                                                                                                                                                                                                                                                                                                                                                                                                                               | 1   | RSF Armrest    |
| D   |                                                                                                                                                                                                                                                                                                                                                                                                                                                                                                                                                                                                                                                                                                                                                                                                                                                                                                                                                                                                                                                                                                                                                                                                                                                                                                                                                                                                                                                                                                                                                                                                                                                                                                                                                                                                                                                                                                                                                                                                                                                                                                                               | 1   | Back rest      |
| E   |                                                                                                                                                                                                                                                                                                                                                                                                                                                                                                                                                                                                                                                                                                                                                                                                                                                                                                                                                                                                                                                                                                                                                                                                                                                                                                                                                                                                                                                                                                                                                                                                                                                                                                                                                                                                                                                                                                                                                                                                                                                                                                                               | 4   | Pastic Leg     |
| F   |                                                                                                                                                                                                                                                                                                                                                                                                                                                                                                                                                                                                                                                                                                                                                                                                                                                                                                                                                                                                                                                                                                                                                                                                                                                                                                                                                                                                                                                                                                                                                                                                                                                                                                                                                                                                                                                                                                                                                                                                                                                                                                                               | 4   | Plastic Washer |