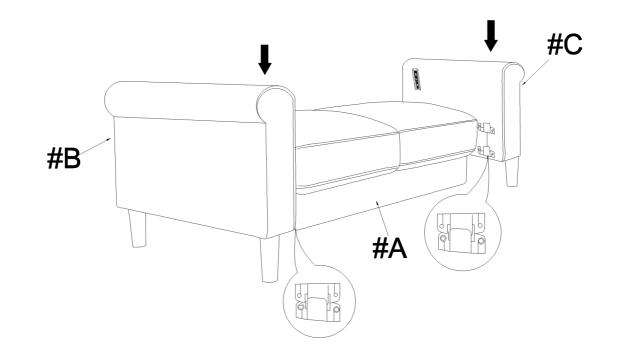

| 4   | Plastic Washer |



#### 2 OF 6

#### STEP 1:



STEP 2:



# STEP 3:



STEP 4:



## STEP 5:



# STEP 6:



5 OF 6



#### Care instruction on for PU furniture:

In order to maintain the original appearance of your PU furniture, please follow below simple care procedures:

- Avoid exposing furniture directly to sunlight or heating or heating conditioning outlets. Sunlight and or exposure to heating and air conditioning outlets will fade/damage PU.
- Do not place your upholstered furniture too close to windows, radiators, or vents, and be sure to use windows, radiators, or vents.
- Vacuum or wipe with a cloth regularly to remove dust.



For items used on wooden floor, hard surfaces or carpets, it is recommended to install protective pads under all legs and supports to avoid/prevent from damages/scratches and discoloration.