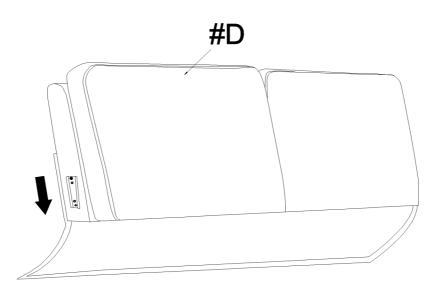

| NO. | DRAWING                                                                                                                                                                                                                                                                                                                                                                                                                                                                                                                                                                                                                                                                                                                                                                                                                                                                                                                                                                                                                                                                                                                                                                                                                                                                                                                                                                                                                                                                                                                                                                                                                                                                                                                                                                                                                                                                                                                                                                                                                                                                                                                       | QTY | DESCRIPTION    |
|-----|-------------------------------------------------------------------------------------------------------------------------------------------------------------------------------------------------------------------------------------------------------------------------------------------------------------------------------------------------------------------------------------------------------------------------------------------------------------------------------------------------------------------------------------------------------------------------------------------------------------------------------------------------------------------------------------------------------------------------------------------------------------------------------------------------------------------------------------------------------------------------------------------------------------------------------------------------------------------------------------------------------------------------------------------------------------------------------------------------------------------------------------------------------------------------------------------------------------------------------------------------------------------------------------------------------------------------------------------------------------------------------------------------------------------------------------------------------------------------------------------------------------------------------------------------------------------------------------------------------------------------------------------------------------------------------------------------------------------------------------------------------------------------------------------------------------------------------------------------------------------------------------------------------------------------------------------------------------------------------------------------------------------------------------------------------------------------------------------------------------------------------|-----|----------------|
| A   |                                                                                                                                                                                                                                                                                                                                                                                                                                                                                                                                                                                                                                                                                                                                                                                                                                                                                                                                                                                                                                                                                                                                                                                                                                                                                                                                                                                                                                                                                                                                                                                                                                                                                                                                                                                                                                                                                                                                                                                                                                                                                                                               | 1   | Seat           |
| В   | E CONTRACTOR OF | 1   | LSF Armrest    |
| С   |                                                                                                                                                                                                                                                                                                                                                                                                                                                                                                                                                                                                                                                                                                                                                                                                                                                                                                                                                                                                                                                                                                                                                                                                                                                                                                                                                                                                                                                                                                                                                                                                                                                                                                                                                                                                                                                                                                                                                                                                                                                                                                                               | 1   | RSF Armrest    |
| D   |                                                                                                                                                                                                                                                                                                                                                                                                                                                                                                                                                                                                                                                                                                                                                                                                                                                                                                                                                                                                                                                                                                                                                                                                                                                                                                                                                                                                                                                                                                                                                                                                                                                                                                                                                                                                                                                                                                                                                                                                                                                                                                                               | 1   | Back rest      |
| E   |                                                                                                                                                                                                                                                                                                                                                                                                                                                                                                                                                                                                                                                                                                                                                                                                                                                                                                                                                                                                                                                                                                                                                                                                                                                                                                                                                                                                                                                                                                                                                                                                                                                                                                                                                                                                                                                                                                                                                                                                                                                                                                                               | 4   | Pastic Leg     |
| F   |                                                                                                                                                                                                                                                                                                                                                                                                                                                                                                                                                                                                                                                                                                                                                                                                                                                                                                                                                                                                                                                                                                                                                                                                                                                                                                                                                                                                                                                                                                                                                                                                                                                                                                                                                                                                                                                                                                                                                                                                                                                                                                                               | 4   | Plastic Washer |