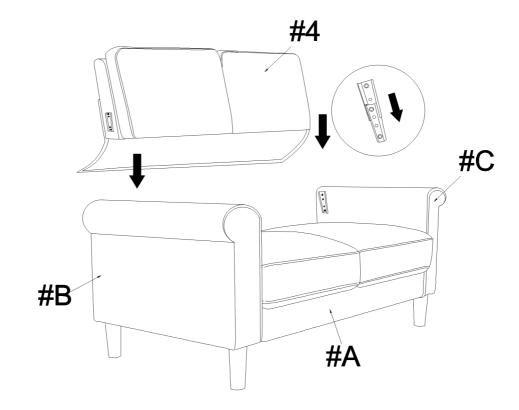

| NO. | DRAWING                                                                                                                                                                                                                                                                                                                                                                                                                                                                                                                                                                                                                                                                                                                                                                                                                                                                                                                                                                                                                                                                                                                                                                                                                                                                                                                                                                                                                                                                                                                                                                                                                                                                                                                                                                                                                                                                                                                                                                                                                                                                                                                       | QTY | DESCRIPTION    |
|-----|-------------------------------------------------------------------------------------------------------------------------------------------------------------------------------------------------------------------------------------------------------------------------------------------------------------------------------------------------------------------------------------------------------------------------------------------------------------------------------------------------------------------------------------------------------------------------------------------------------------------------------------------------------------------------------------------------------------------------------------------------------------------------------------------------------------------------------------------------------------------------------------------------------------------------------------------------------------------------------------------------------------------------------------------------------------------------------------------------------------------------------------------------------------------------------------------------------------------------------------------------------------------------------------------------------------------------------------------------------------------------------------------------------------------------------------------------------------------------------------------------------------------------------------------------------------------------------------------------------------------------------------------------------------------------------------------------------------------------------------------------------------------------------------------------------------------------------------------------------------------------------------------------------------------------------------------------------------------------------------------------------------------------------------------------------------------------------------------------------------------------------|-----|----------------|
| A   |                                                                                                                                                                                                                                                                                                                                                                                                                                                                                                                                                                                                                                                                                                                                                                                                                                                                                                                                                                                                                                                                                                                                                                                                                                                                                                                                                                                                                                                                                                                                                                                                                                                                                                                                                                                                                                                                                                                                                                                                                                                                                                                               | 1   | Seat           |
| В   | E CONTRACTOR OF | 1   | LSF Armrest    |
| С   |                                                                                                                                                                                                                                                                                                                                                                                                                                                                                                                                                                                                                                                                                                                                                                                                                                                                                                                                                                                                                                                                                                                                                                                                                                                                                                                                                                                                                                                                                                                                                                                                                                                                                                                                                                                                                                                                                                                                                                                                                                                                                                                               | 1   | RSF Armrest    |
| D   |                                                                                                                                                                                                                                                                                                                                                                                                                                                                                                                                                                                                                                                                                                                                                                                                                                                                                                                                                                                                                                                                                                                                                                                                                                                                                                                                                                                                                                                                                                                                                                                                                                                                                                                                                                                                                                                                                                                                                                                                                                                                                                                               | 1   | Back rest      |
| E   |                                                                                                                                                                                                                                                                                                                                                                                                                                                                                                                                                                                                                                                                                                                                                                                                                                                                                                                                                                                                                                                                                                                                                                                                                                                                                                                                                                                                                                                                                                                                                                                                                                                                                                                                                                                                                                                                                                                                                                                                                                                                                                                               | 4   | Pastic Leg     |
| F   |                                                                                                                                                                                                                                                                                                                                                                                                                                                                                                                                                                                                                                                                                                                                                                                                                                                                                                                                                                                                                                                                                                                                                                                                                                                                                                                                                                                                                                                                                                                                                                                                                                                                                                                                                                                                                                                                                                                                                                                                                                                                                                                               | 4   | Plastic Washer |

#### STEP 1:

STEP 2:

# STEP 3:

STEP 4: