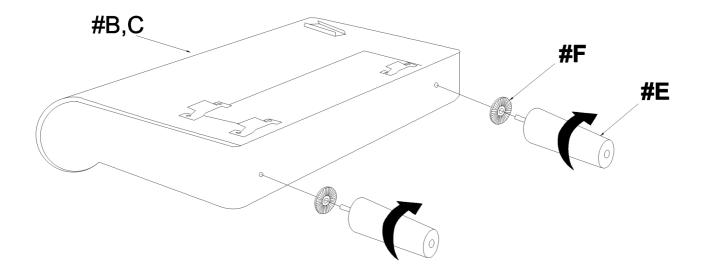

| NO. | DRAWING                                                                                                                                                                                                                                                                                                                                                                                                                                                                                                                                                                                                                                                                                                                                                                                                                                                                                                                                                                                                                                                                                                                                                                                                                                                                                                                                                                                                                                                                                                                                                                                                                                                                                                                                                                                                                                                                                                                                                                                                                                                                                                                       | QTY | DESCRIPTION    |
|-----|-------------------------------------------------------------------------------------------------------------------------------------------------------------------------------------------------------------------------------------------------------------------------------------------------------------------------------------------------------------------------------------------------------------------------------------------------------------------------------------------------------------------------------------------------------------------------------------------------------------------------------------------------------------------------------------------------------------------------------------------------------------------------------------------------------------------------------------------------------------------------------------------------------------------------------------------------------------------------------------------------------------------------------------------------------------------------------------------------------------------------------------------------------------------------------------------------------------------------------------------------------------------------------------------------------------------------------------------------------------------------------------------------------------------------------------------------------------------------------------------------------------------------------------------------------------------------------------------------------------------------------------------------------------------------------------------------------------------------------------------------------------------------------------------------------------------------------------------------------------------------------------------------------------------------------------------------------------------------------------------------------------------------------------------------------------------------------------------------------------------------------|-----|----------------|
| A   |                                                                                                                                                                                                                                                                                                                                                                                                                                                                                                                                                                                                                                                                                                                                                                                                                                                                                                                                                                                                                                                                                                                                                                                                                                                                                                                                                                                                                                                                                                                                                                                                                                                                                                                                                                                                                                                                                                                                                                                                                                                                                                                               | 1   | Seat           |
| В   | E CONTRACTOR OF | 1   | LSF Armrest    |
| С   |                                                                                                                                                                                                                                                                                                                                                                                                                                                                                                                                                                                                                                                                                                                                                                                                                                                                                                                                                                                                                                                                                                                                                                                                                                                                                                                                                                                                                                                                                                                                                                                                                                                                                                                                                                                                                                                                                                                                                                                                                                                                                                                               | 1   | RSF Armrest    |
| D   |                                                                                                                                                                                                                                                                                                                                                                                                                                                                                                                                                                                                                                                                                                                                                                                                                                                                                                                                                                                                                                                                                                                                                                                                                                                                                                                                                                                                                                                                                                                                                                                                                                                                                                                                                                                                                                                                                                                                                                                                                                                                                                                               | 1   | Back rest      |
| E   |                                                                                                                                                                                                                                                                                                                                                                                                                                                                                                                                                                                                                                                                                                                                                                                                                                                                                                                                                                                                                                                                                                                                                                                                                                                                                                                                                                                                                                                                                                                                                                                                                                                                                                                                                                                                                                                                                                                                                                                                                                                                                                                               | 4   | Pastic Leg     |
| F   |                                                                                                                                                                                                                                                                                                                                                                                                                                                                                                                                                                                                                                                                                                                                                                                                                                                                                                                                                                                                                                                                                                                                                                                                                                                                                                                                                                                                                                                                                                                                                                                                                                                                                                                                                                                                                                                                                                                                                                                                                                                                                                                               | 4   | Plastic Washer |

#### STEP 1:

STEP 2:

# STEP 3:

STEP 4: