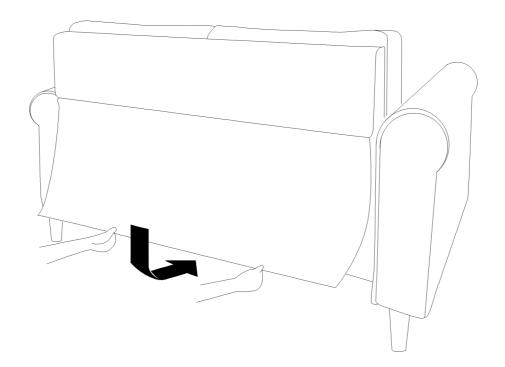

| 4   | Plastic Washer |



#### 2 OF 6

#### STEP 1:



STEP 2:



# STEP 3:



STEP 4:



## STEP 5:



# STEP 6:



5 OF 6



#### Care instruction on for PU furniture:

In order to maintain the original appearance of your PU furniture, please follow below simple care procedures:

- Avoid exposing furniture directly to sunlight or heating or heating conditioning outlets. Sunlight and or exposure to heating and air conditioning outlets will fade/damage PU.
- Do not place your upholstered furniture too close to windows, radiators, or vents, and be sure to use windows, radiators, or vents.
- Vacuum or wipe with a cloth regularly to remove dust.



For items used on wooden floor, hard surfaces or carpets, it is recommended to install protective pads under all legs and supports to avoid/prevent from damages/scratches and discoloration.