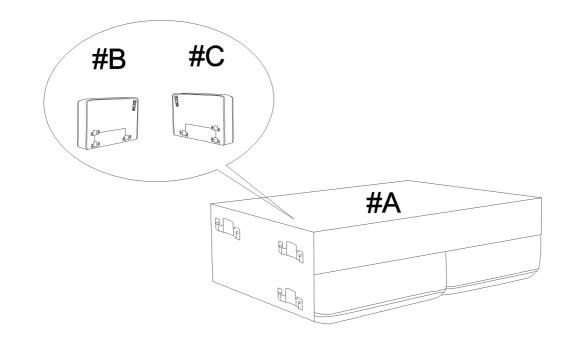

| NO. | DRAWING                                                                                                                                                                                                                                                                                                                                                                                                                                                                                                                                                                                                                                                                                                                                                                                                                                                                                                                                                                                                                                                                                                                                                                                                                                                                                                                                                                                                                                                                                                                                                                                                                                                                                                                                                                                                                                                                                                                                                                                                                                                                                                                       | QTY | DESCRIPTION    |
|-----|-------------------------------------------------------------------------------------------------------------------------------------------------------------------------------------------------------------------------------------------------------------------------------------------------------------------------------------------------------------------------------------------------------------------------------------------------------------------------------------------------------------------------------------------------------------------------------------------------------------------------------------------------------------------------------------------------------------------------------------------------------------------------------------------------------------------------------------------------------------------------------------------------------------------------------------------------------------------------------------------------------------------------------------------------------------------------------------------------------------------------------------------------------------------------------------------------------------------------------------------------------------------------------------------------------------------------------------------------------------------------------------------------------------------------------------------------------------------------------------------------------------------------------------------------------------------------------------------------------------------------------------------------------------------------------------------------------------------------------------------------------------------------------------------------------------------------------------------------------------------------------------------------------------------------------------------------------------------------------------------------------------------------------------------------------------------------------------------------------------------------------|-----|----------------|
| A   |                                                                                                                                                                                                                                                                                                                                                                                                                                                                                                                                                                                                                                                                                                                                                                                                                                                                                                                                                                                                                                                                                                                                                                                                                                                                                                                                                                                                                                                                                                                                                                                                                                                                                                                                                                                                                                                                                                                                                                                                                                                                                                                               | 1   | Seat           |
| В   | E CONTRACTOR OF | 1   | LSF Armrest    |
| С   |                                                                                                                                                                                                                                                                                                                                                                                                                                                                                                                                                                                                                                                                                                                                                                                                                                                                                                                                                                                                                                                                                                                                                                                                                                                                                                                                                                                                                                                                                                                                                                                                                                                                                                                                                                                                                                                                                                                                                                                                                                                                                                                               | 1   | RSF Armrest    |
| D   |                                                                                                                                                                                                                                                                                                                                                                                                                                                                                                                                                                                                                                                                                                                                                                                                                                                                                                                                                                                                                                                                                                                                                                                                                                                                                                                                                                                                                                                                                                                                                                                                                                                                                                                                                                                                                                                                                                                                                                                                                                                                                                                               | 1   | Back rest      |
| E   |                                                                                                                                                                                                                                                                                                                                                                                                                                                                                                                                                                                                                                                                                                                                                                                                                                                                                                                                                                                                                                                                                                                                                                                                                                                                                                                                                                                                                                                                                                                                                                                                                                                                                                                                                                                                                                                                                                                                                                                                                                                                                                                               | 4   | Pastic Leg     |
| F   |                                                                                                                                                                                                                                                                                                                                                                                                                                                                                                                                                                                                                                                                                                                                                                                                                                                                                                                                                                                                                                                                                                                                                                                                                                                                                                                                                                                                                                                                                                                                                                                                                                                                                                                                                                                                                                                                                                                                                                                                                                                                                                                               | 4   | Plastic Washer |

#### STEP 1:

STEP 2: