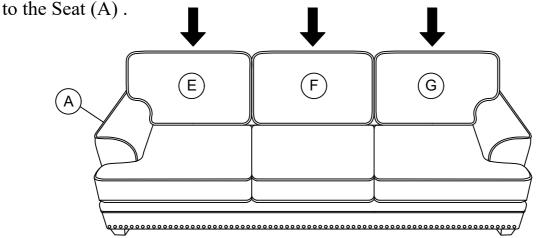

## STEP#3

Attach LSF Back Cushion (E), Middle Back Cushion (F) & RSF Back Cushion (G)

STEP# 3 Completed.