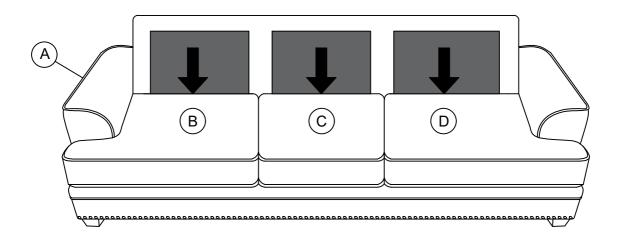

STEP# 1 Turn Plastic Leg (H) and Washers (I) until fully tightened.

STEP# 2 Attach LSF Seat Cushion (B), Middle Seat Cushion (C) & RSF Seat Cushion (D) to the Seat (A).