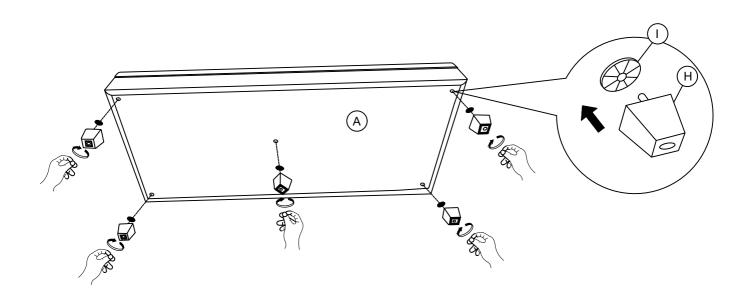

STEP# 1 Turn Plastic Leg (H) and Washers (I) until fully tightened.

STEP# 2 Attach LSF Seat Cushion (B), Middle Seat Cushion (C) & RSF Seat Cushion (D) to the Seat (A).