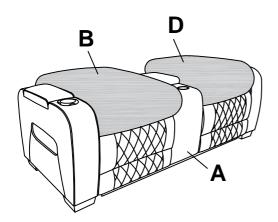

## Component list

| No | Drawing | Qty | Description       |
|----|---------|-----|-------------------|
| A  |         | 1   | SEAT              |
| В  |         | 1   | LSF BACK REST     |
| С  |         | 1   | CONSOLE BACK REST |
| D  |         | 1   | RSF BACK REST     |
| E  |         | 1   | ADAPTOR           |
| F  |         | 1   | PLUG              |