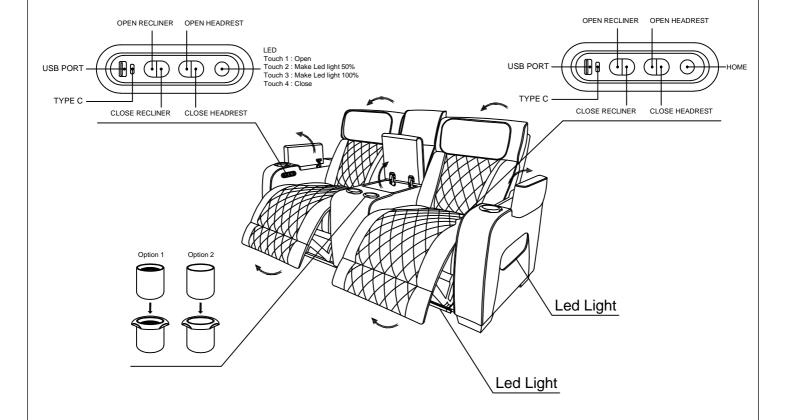

## **Assembly Instruction**

ITEM No.: 9516BRW/BLK/TPE-2PWH

Power Double Reclining Love Seat with Center Console, Power Headrests

Note: Do not use power tools for assembly. Power tools increase the risk of over tightening which lead to spliting or cracking the wood.

## Component list

| No | Drawing | Qty | Description       |
|----|---------|-----|-------------------|
| A  |         | 1   | SEAT              |
| В  |         | 1   | LSF BACK REST     |
| С  |         | 1   | CONSOLE BACK REST |
| D  |         | 1   | RSF BACK REST     |
| E  |         | 1   | ADAPTOR           |
| F  |         | 1   | PLUG              |

Step #1





Step #2



## Step #3



## Care Instruction for Genuine Leather match with PVC Furniture:

In order to maintain the original appearance of your Genuine Leather match with PVC, please follow below simple care procedures:

- Avoid exposing furniture directly to sunlight or heating and air conditioning outlets. Sunlight and or exposure to heating and air conditioning outlets will fade/damage Genuine Leather match with PVC.
- Vacuum or wipe with a soft cloth to remove dust.
- Hardware may loosen over time. Periodically check to make sure all connection are tight, Re-tighten if necessary.



For items use on wooden floor, hard surfaces or carpets, it is recommended to Install protective pads under all legs and supports to avoid/prevent from damages/scratches and discoloration.