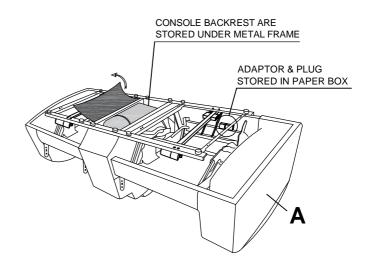

## Component list

| No | Drawing | Qty | Description       |
|----|---------|-----|-------------------|
| A  |         | 1   | SEAT              |
| В  |         | 1   | LSF BACK REST     |
| С  |         | 1   | CONSOLE BACK REST |
| D  |         | 1   | RSF BACK REST     |
| E  |         | 1   | ADAPTOR           |
| F  |         | 1   | PLUG              |