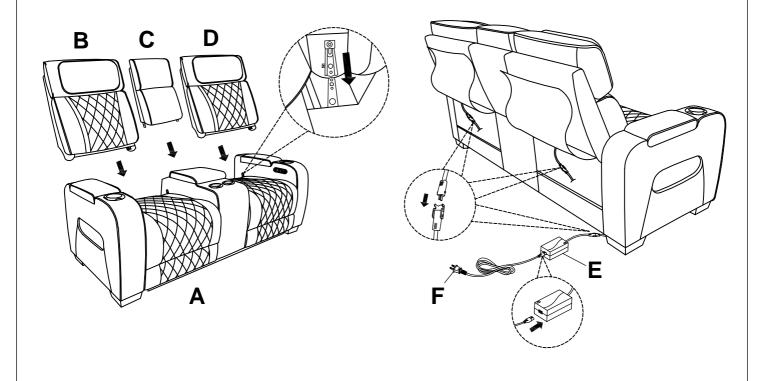

## **Assembly Instruction**

ITEM No.: 9516BRW/BLK/TPE-2PWH

Power Double Reclining Love Seat with Center Console, Power Headrests

Note: Do not use power tools for assembly. Power tools increase the risk of over tightening which lead to spliting or cracking the wood.

## Component list

| No | Drawing | Qty | Description       |
|----|---------|-----|-------------------|
| A  |         | 1   | SEAT              |
| В  |         | 1   | LSF BACK REST     |
| С  |         | 1   | CONSOLE BACK REST |
| D  |         | 1   | RSF BACK REST     |
| E  |         | 1   | ADAPTOR           |
| F  |         | 1   | PLUG              |

Step #1





Step #2



## Step #3



## Care Instruction for Genuine Leather match with PVC Furniture:

In order to maintain the original appearance of your Genuine Leather match with PVC, please follow below simple care procedures:

- Avoid exposing furniture directly to sunlight or heating and air conditioning outlets. Sunlight and or exposure to heating and air conditioning outlets will fade/damage Genuine Leather match with PVC.
- Vacuum or wipe with a soft cloth to remove dust.
- Hardware may loosen over time. Periodically check to make sure all connection are tight, Re-tighten if necessary.



For items use on wooden floor, hard surfaces or carpets, it is recommended to Install protective pads under all legs and supports to avoid/prevent from damages/scratches and discoloration.