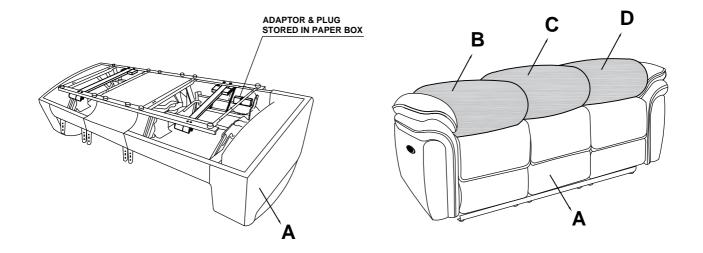

## Component list

| No | Drawing | Qty | Description      |
|----|---------|-----|------------------|
| A  |         | 1   | SEAT             |
| В  |         | 1   | LSF BACK REST    |
| С  |         | 1   | MIDDLE BACK REST |
| D  |         | 1   | RSF BACK REST    |
| E  |         | 1   | PLUG             |
| F  |         | 1   | ADAPTOR          |

Step #1

Step #2