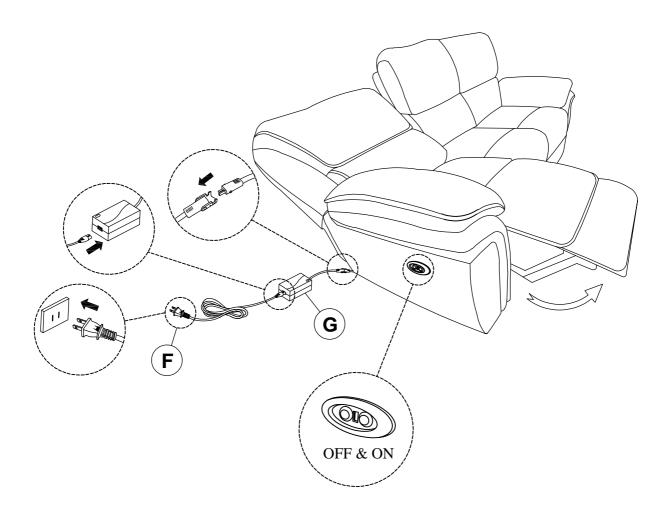

## Component list

| No | Drawing | Qty | Description      |
|----|---------|-----|------------------|
| A  |         | 1   | SEAT             |
| В  |         | 1   | LSF BACK REST    |
| С  |         | 1   | MIDDLE BACK REST |
| D  |         | 1   | RSF BACK REST    |
| E  |         | 1   | PLUG             |
| F  |         | 1   | ADAPTOR          |

Step #1

Step #2