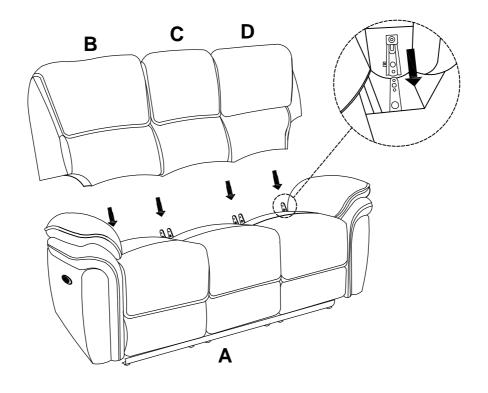

## Component list

| No | Drawing | Qty | Description      |
|----|---------|-----|------------------|
| A  |         | 1   | SEAT             |
| В  |         | 1   | LSF BACK REST    |
| С  |         | 1   | MIDDLE BACK REST |
| D  |         | 1   | RSF BACK REST    |
| E  |         | 1   | PLUG             |
| F  |         | 1   | ADAPTOR          |

Step #1

Step #2