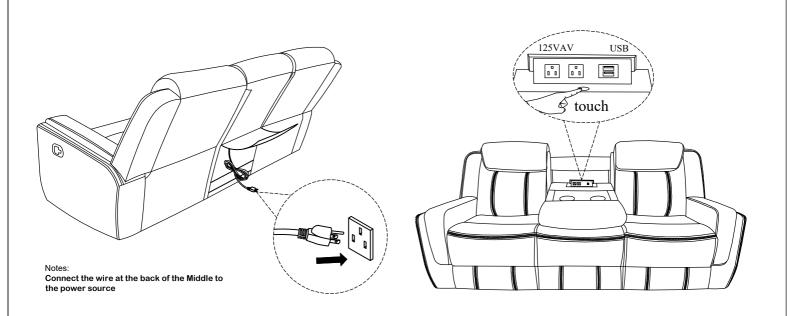

# **Assembly Instruction**

ITEM NO.: 8516BU/BK-3

Double Reclining Sofa with DropDown Cup Holders, Magazine bag, Receptacles and USB Ports

Back Rest and Ears are stored at the bottom of Sofa, please take out for assembly.