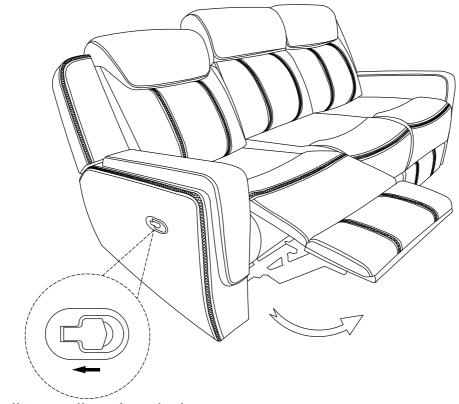

# **Assembly Instruction**

ITEM NO.: 8516BU/BK-3

Double Reclining Sofa with DropDown Cup Holders, Magazine bag, Receptacles and USB Ports



Back Rest and Ears are stored at the bottom of Sofa, please take out for assembly.

Note: Do not use power tools for assembly. Power tools increase the risk of over tightening which lead to spliting or cracking the wood.

## Component list

| No | Drawing | Qty | Description      |
|----|---------|-----|------------------|
| Α  |         | 1   | SEAT             |
| В  |         | 1   | LSF BACK REST    |
| С  |         | 1   | MIDDLE BACK REST |
| D  |         | 1   | RSF BACK REST    |
| E  |         | 1   | LSF EAR          |
| F  |         | 1   | RSF EAR          |

## Step #1



## Step #2





Pull to recline the chair

#### Care Instruction for Leather air Furniture:

In order to maintain the original appearance of your Leather air Furniture,

please follow below simple care procedures:

- Avoid exposing furniture directly to sunlight or heating and air conditioning outlets. Sunlight and or exposure to heating and air conditioning outlets will fade/damage Leather air.
- Vacuum or wipe with a soft cloth to remove dust.
- Hardware may loosen over time. Periodically check to make sure all connection are tight, Re-tighten if necessary



For items use on wooden floor, hard surfaces or carpets, it is recommended to Install protective pads under all legs and supports to avoid/prevent from damages/scratches and discoloration.