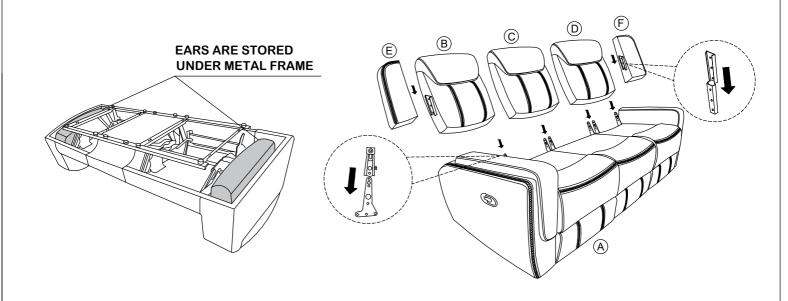

# **Assembly Instruction**

ITEM NO.: 8516BU/BK-3

Double Reclining Sofa with DropDown Cup Holders, Magazine bag, Receptacles and USB Ports

Back Rest and Ears are stored at the bottom of Sofa, please take out for assembly.

## Component list

| No | Drawing | Qty | Description      |
|----|---------|-----|------------------|
| Α  |         | 1   | SEAT             |
| В  |         | 1   | LSF BACK REST    |
| С  |         | 1   | MIDDLE BACK REST |
| D  |         | 1   | RSF BACK REST    |
| E  |         | 1   | LSF EAR          |
| F  |         | 1   | RSF EAR          |

## Step #1