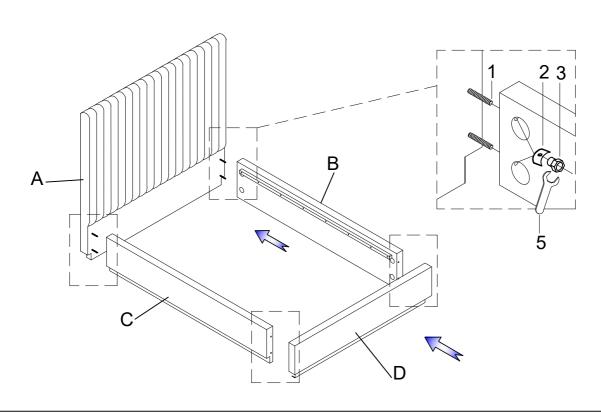

#### STEP 1:

\* DO NOT TIGHTEN BOLTS UNTIL COMPLETELY ASSEMBLED

| 2320K-1 PARTS LISTS |        |             |      |  |  |
|---------------------|--------|-------------|------|--|--|
| NO.                 | SKETCH | DESCRIPTION | QTY  |  |  |
| А                   |        | Headboard   | 1 PC |  |  |

| HARDWARE LISTS |          |                    |                  |        |  |  |
|----------------|----------|--------------------|------------------|--------|--|--|
| NO.            | SKETCH   | DESCRIPTION        | SIZE             | QTY    |  |  |
| 1              |          | Full - Thread Bolt | Ø5/16" x 2-3/16" | 8 PCS  |  |  |
| 2              | (e)      | Curve Washer       | Ø5/16" x 1-3/16" | 8 PCS  |  |  |
| 3              |          | Hex Nut            | Ø5/16"           | 8 PCS  |  |  |
| 4              | (X)      | Screw              | #4 x 1-3/16"     | 26 PCS |  |  |
| 5              |          | Open Wrench        |                  | 1 PC   |  |  |
| 6              | <b>-</b> | Screwdriver        | Not Provided     |        |  |  |