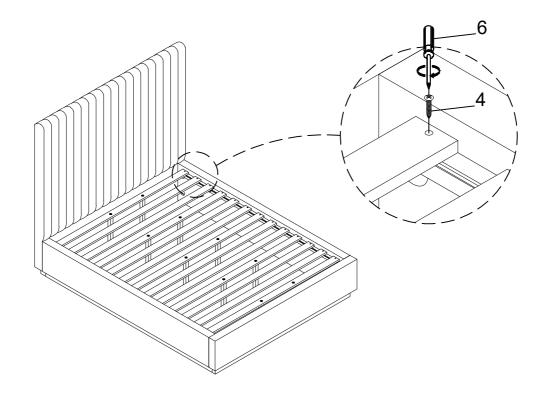

| HARDWARE LISTS |          |                    |                  |        |  |  |
|----------------|----------|--------------------|------------------|--------|--|--|
| NO.            | SKETCH   | DESCRIPTION        | SIZE             | QTY    |  |  |
| 1              |          | Full - Thread Bolt | Ø5/16" x 2-3/16" | 8 PCS  |  |  |
| 2              | (e)      | Curve Washer       | Ø5/16" x 1-3/16" | 8 PCS  |  |  |
| 3              |          | Hex Nut            | Ø5/16"           | 8 PCS  |  |  |
| 4              | (X)      | Screw              | #4 x 1-3/16"     | 26 PCS |  |  |
| 5              |          | Open Wrench        |                  | 1 PC   |  |  |
| 6              | <b>-</b> | Screwdriver        | Not Provided     |        |  |  |

#### STEP 2:

ITEM NO.: 2320K-1 California/Eastern King Headboard

2320K-3EK Eastern King Footboard with Rails & Slats

STEP 4:

ITEM NO.: 2320K-1 California/Eastern King Headboard

2320K-3EK Eastern King Footboard with Rails & Slats