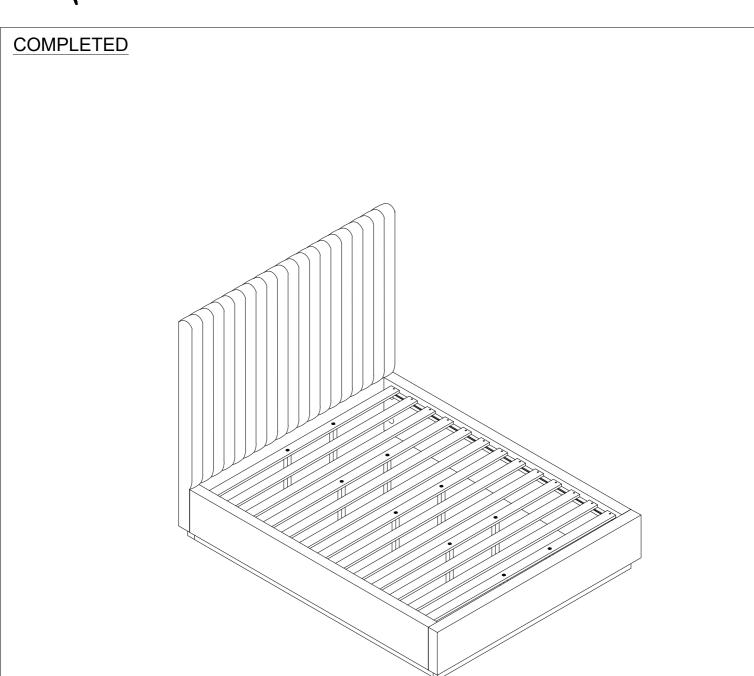

ITEM NO.: 2320K-1 California/Eastern King Headboard

2320K-3EK Eastern King Footboard with Rails & Slats

Thank you for purchasing this product. Please take time to read and follow the instructions below. Check that you have all parts and hardware before assembly. Parts apparently missing are often found in the packing materials. If you do not have all the parts listed, have your dealer contact us and they be sent to you immediately.

<sup>\*</sup> ABOVE HARDWARE ARE PACKED IN 2320K-3 FOR ASSEMBLY

ITEM NO.: 2320K-1 California/Eastern King Headboard

2320K-3EK Eastern King Footboard with Rails & Slats