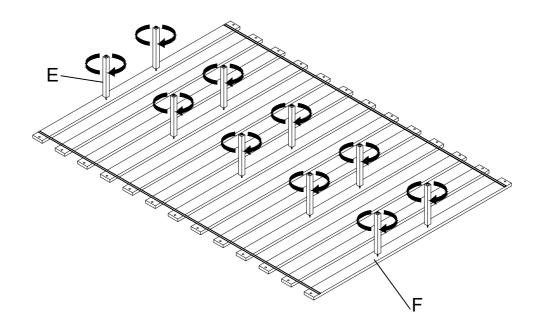

#### STEP 2:

ITEM NO.: 2320K-1 California/Eastern King Headboard

2320K-3EK Eastern King Footboard with Rails & Slats

STEP 4:

ITEM NO.: 2320K-1 California/Eastern King Headboard

2320K-3EK Eastern King Footboard with Rails & Slats