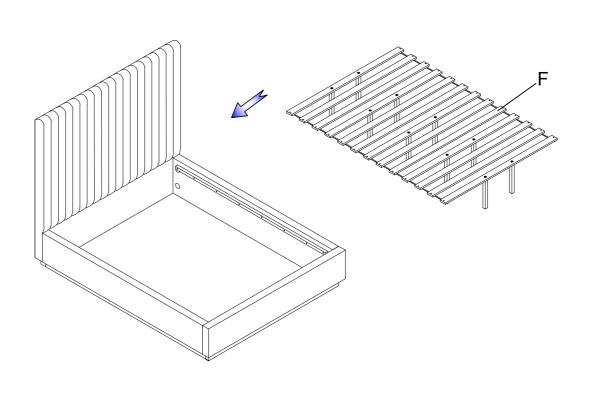

| 2320K-3 PARTS LISTS |          |                  |                    |  |  |
|---------------------|----------|------------------|--------------------|--|--|
| NO.                 | SKETCH   | DESCRIPTION      | QTY                |  |  |
| В                   |          | RSF Side Rail    | 1 PC               |  |  |
| С                   |          | LSF Side Rail    | 1 PC               |  |  |
| D                   |          | Footboard        | 1 PC               |  |  |
| E                   | <b>€</b> | Slat Support Leg | 10 PCS             |  |  |
| F                   |          | Slat Roll        | 1 ROLL /<br>13 PCS |  |  |

#### STEP 1: