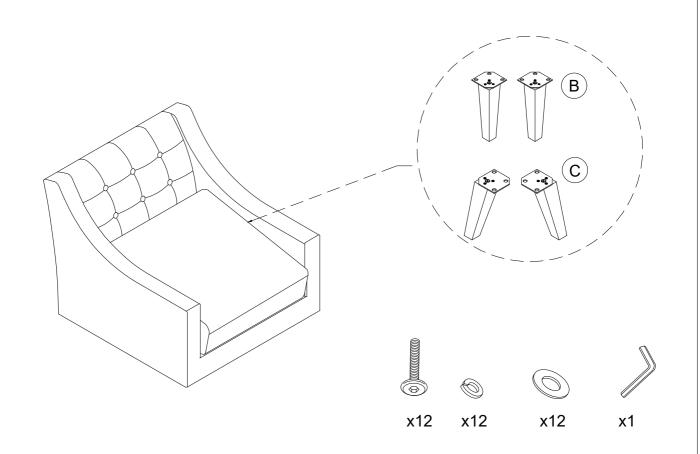

## **ASSEMBLING INSTRUCTIONS**

ITEM NO: 1004GRY-1/ 1004BEG-1/ 1004BUE-1/ 1004DGY-1/ 1004GRN-1 **Accent Chair** 

Legs & hardware are stored under the seat cushion, please take out the legs and hardware for assembly Note: Do not use power tools for assembly. Power tools increase the risk of over tightening which lead to spliting or cracking the wood.

| PART | DRAWING    | DESCRIPTION                            | QTY   |
|------|------------|----------------------------------------|-------|
| А    |            | Seat                                   | 1 PC  |
| В    |            | Front Wood Leg<br>3-1/2"x3-1/2"x8-3/4" | 2 PCS |
| С    |            | Rear Wood Leg<br>3-1/2"x3-1/2"x8-3/4"  | 2 PCS |
| D    | $\Diamond$ | Seat Cushion                           | 1 PC  |

| PART | DRAWING  | DESCRIPTION              | QTY    |
|------|----------|--------------------------|--------|
| 1    |          | Bolt<br>Ø5/16"×1"        | 12 PCS |
| 2    | <b>©</b> | Spring Washer<br>Ø5/16"  | 12 PCS |
| 3    | 0        | Flat Washer<br>Ø5/16"×19 | 12 PCS |
| 4    |          | Allen Key M4             | 1 PC   |