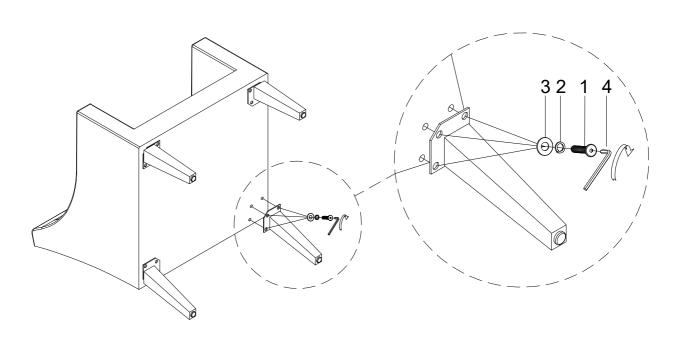

## **ASSEMBLING INSTRUCTIONS**

ITEM NO: 1004GRY-1/ 1004BEG-1/ 1004BUE-1/ 1004DGY-1/ 1004GRN-1 Accent Chair

STEP 2

### STEP 3