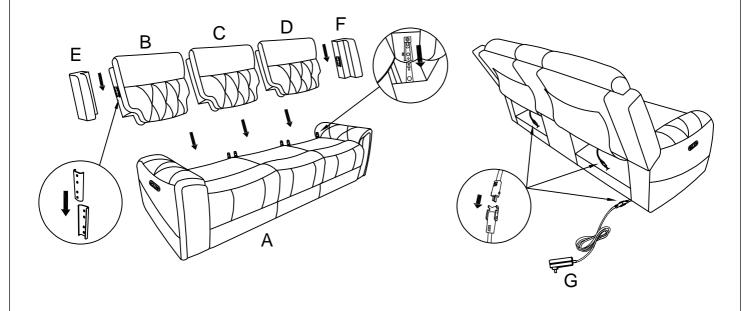

## Component list

| No | Drawing | Qty | Description        |
|----|---------|-----|--------------------|
| A  |         | 1   | SEAT               |
| В  |         | 1   | LSF BACK REST      |
| С  |         | 1   | MIDDLE BACK REST   |
| D  |         | 1   | RSF BACK REST      |
| E  |         | 1   | LSF EAR            |
| F  |         | 1   | RSF EAR            |
| G  |         | 1   | PLUG FOR RECLINING |

Step #1

Step #2