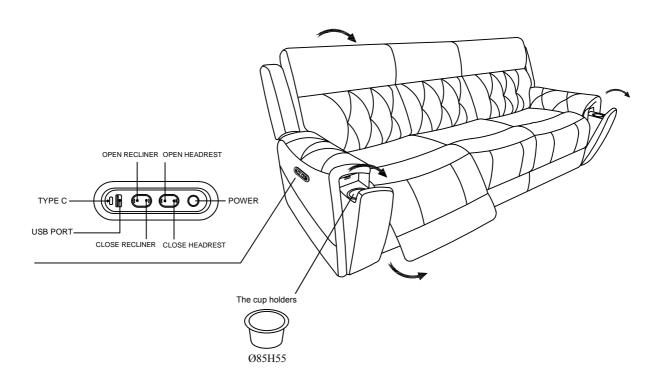

## **Assembly Instruction**

ITEM No.: 9670BE/TP/GY-3PWH
Power Double Reclining Sofa with Power
Headrests, Hidden Arms Cup Holders