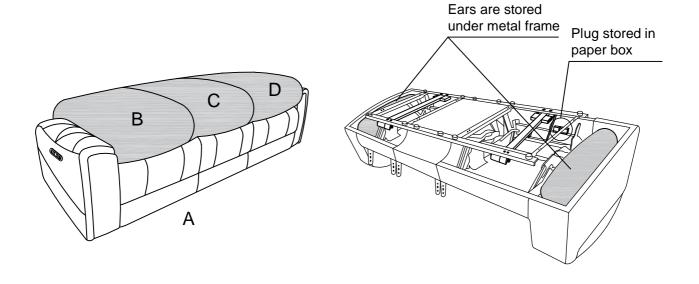

## Component list

| No | Drawing | Qty | Description        |
|----|---------|-----|--------------------|
| A  |         | 1   | SEAT               |
| В  |         | 1   | LSF BACK REST      |
| С  |         | 1   | MIDDLE BACK REST   |
| D  |         | 1   | RSF BACK REST      |
| E  |         | 1   | LSF EAR            |
| F  |         | 1   | RSF EAR            |
| G  |         | 1   | PLUG FOR RECLINING |