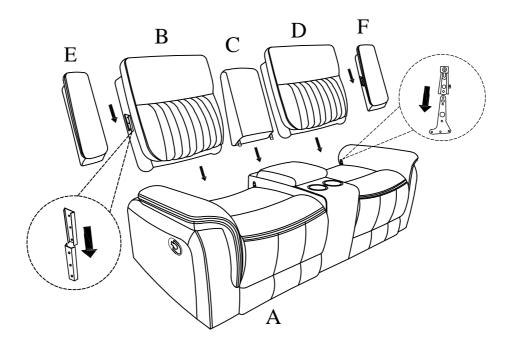

## Component list

| No | Drawing | Qty | Description       |
|----|---------|-----|-------------------|
| A  |         | 1   | SEAT              |
| В  |         | 1   | LSF BACK REST     |
| С  |         | 1   | CONSOLE BACK REST |
| D  |         | 1   | RSF BACK REST     |
| E  |         | 1   | LSF EAR           |
| F  |         | 1   | RSF EAR           |

## Step #2