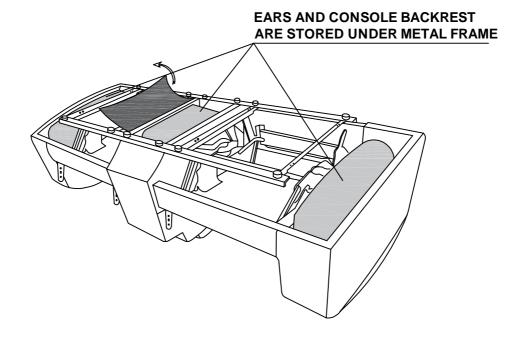

## **Assembly Instruction**

ITEM NO.: 9646GY/BE/DV-2
DOUBLE RECLINING LOVE SEAT WITH
CENTER CONSOLE

**Back Rest** are stored at the bottom of chair, please take out **it for** assembly hardware for assembly.