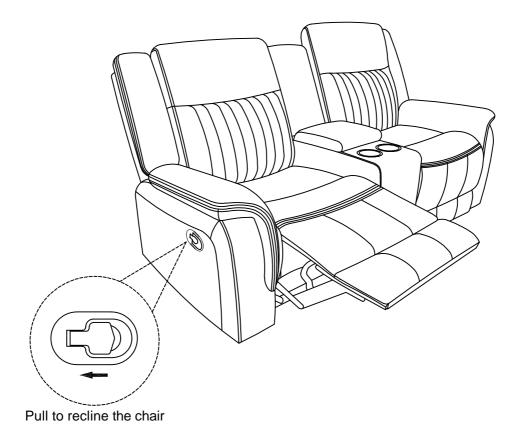

## **Assembly Instruction**

ITEM NO.: 9646GY/BE/DV-2
DOUBLE RECLINING LOVE SEAT WITH
CENTER CONSOLE



**Back Rest** are stored at the bottom of chair, please take out **it for** assembly hardware for assembly.

Note: Do not use power tools for assembly. Power tools increase the risk of over tightening which lead to spliting or cracking the wood.

## Component list

| No | Drawing | Qty | Description       |
|----|---------|-----|-------------------|
| A  |         | 1   | SEAT              |
| В  |         | 1   | LSF BACK REST     |
| С  |         | 1   | CONSOLE BACK REST |
| D  |         | 1   | RSF BACK REST     |
| E  |         | 1   | LSF EAR           |
| F  |         | 1   | RSF EAR           |



## Step #2





## Care Instruction for Polished Microfiber Furniture:

In order to maintain the original appearance of your Polished Microfiber Furniture, please follow below simple care procedures:

- Avoid exposing furniture directly to sunlight or heating and air conditioning outlets. Sunlight and or exposure to heating and air conditioning outlets will fade/damage Polished Microfiber.
- Vacuum or wipe with a soft cloth to remove dust.
- Hardware may loosen over time. Periodically check to make sure all connection are tight, Re-tighten if necessary.



For items use on wooden floor, hard surfaces or carpets, it is recommended to Install protective pads under all legs and supports to avoid/prevent from damages/scratches and discoloration.