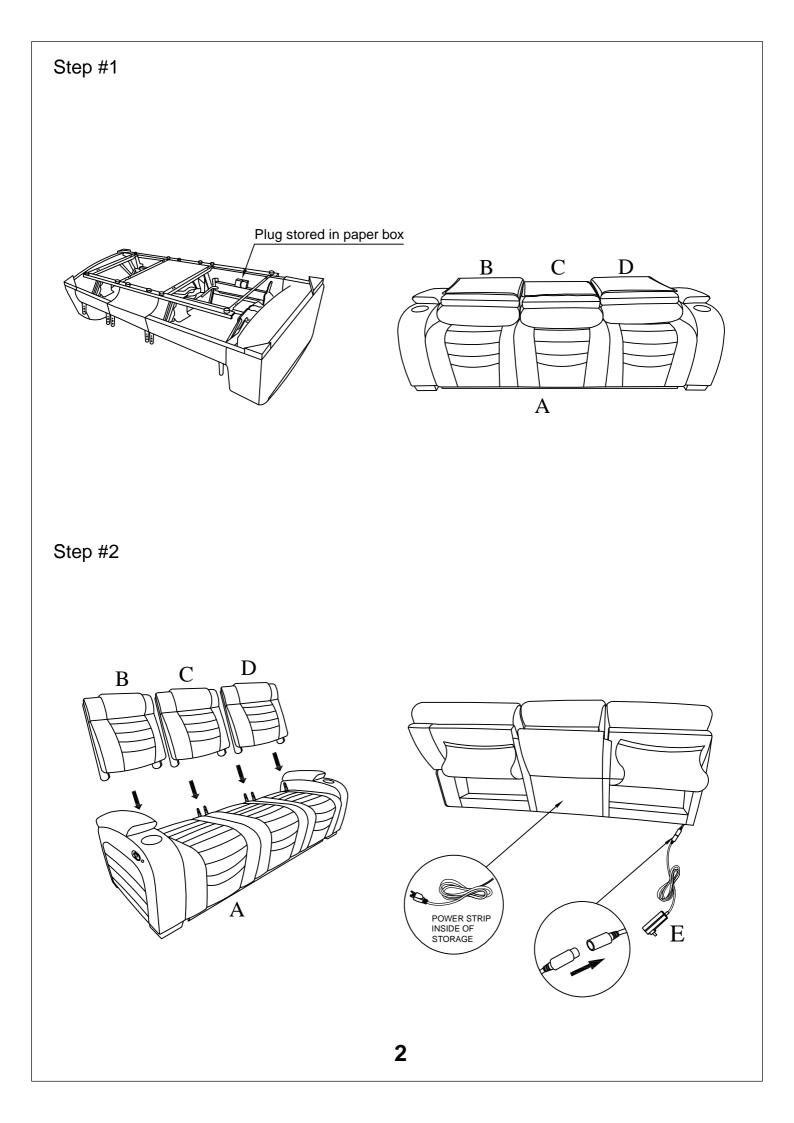

## **Component list**

| No | Drawing | Qty | Description        |
|----|---------|-----|--------------------|
| Α  |         | 1   | SEAT               |
| В  |         | 1   | LSF BACK REST      |
| С  |         | 1   | MIDDLE BACK REST   |
| D  |         | 1   | RSF BACK REST      |
| E  | AL CON  | 1   | PLUG FOR LED LIGHT |