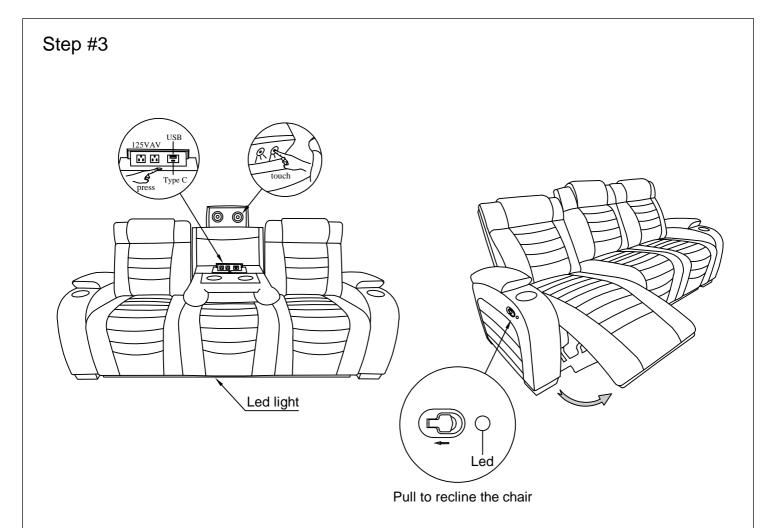

## Assembly Instruction ITEM NO.: 8455GRY-3

Double Reclining Sofa with Center Drop-Down Cup Holders, Storage Arms, Cup Holders, Reading Lights, Magazine Bag, Receptacles, Charging Ports and LED

Note: Do not use power tools for assembly. Power tools increase the risk of over tightening which lead to spliting or cracking the wood.

## **Component list**

| No | Drawing | Qty | Description        |
|----|---------|-----|--------------------|
| Α  |         | 1   | SEAT               |
| В  |         | 1   | LSF BACK REST      |
| С  |         | 1   | MIDDLE BACK REST   |
| D  |         | 1   | RSF BACK REST      |
| E  | AL CON  | 1   | PLUG FOR LED LIGHT |