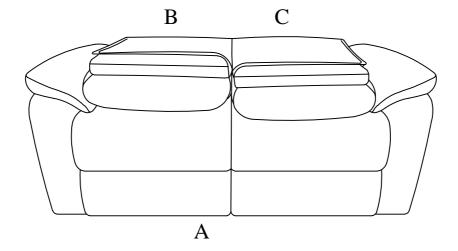

### Component list

| No | Drawing | Qty | Description   |
|----|---------|-----|---------------|
| A  |         | 1   | SEAT          |
| В  |         | 1   | LSF BACK REST |
| С  |         | 1   | RSF BACK REST |