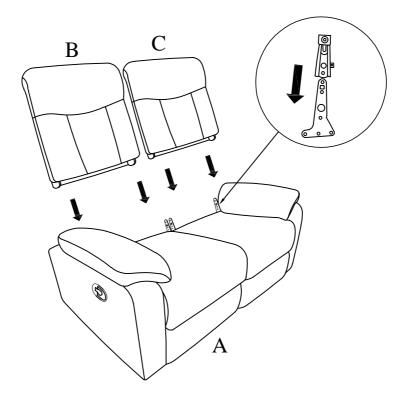

# **Assembly Instruction**

ITEM No.: 8440GRY-2 Double Reclining Love Seat



Note: Do not use power tools for assembly. Power tools increase the risk of over tightening which lead to spliting or cracking the wood.

### Component list

| No | Drawing | Qty | Description   |
|----|---------|-----|---------------|
| A  |         | 1   | SEAT          |
| В  |         | 1   | LSF BACK REST |
| С  |         | 1   | RSF BACK REST |

## Step #1



### Step #2





#### Care Instruction for Chenille Furniture:

In order to maintain the original appearance of your Chenille Furniture, please follow below simple care procedures:

- Avoid exposing furniture directly to sunlight or heating and air conditioning outlets. Sunlight and or exposure to heating and air conditioning outlets will fade/damage Chenille.
- Vacuum or wipe with a soft cloth to remove dust.
- Hardware may loosen over time. Periodically check to make sure all connection are tight, Re-tighten if necessary.



For items use on wooden floor, hard surfaces or carpets, it is recommended to Install protective pads under all legs and supports to avoid/prevent from damages/scratches and discoloration.