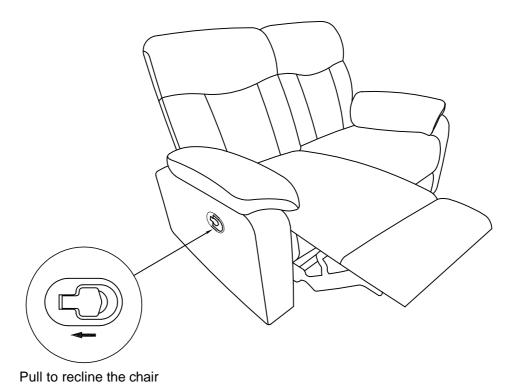

# **Assembly Instruction**

ITEM No.: 8440GRY-2 Double Reclining Love Seat



Note: Do not use power tools for assembly. Power tools increase the risk of over tightening which lead to spliting or cracking the wood.

### Component list

| No | Drawing | Qty | Description   |
|----|---------|-----|---------------|
| A  |         | 1   | SEAT          |
| В  |         | 1   | LSF BACK REST |
| С  |         | 1   | RSF BACK REST |

## Step #1



### Step #2





#### Care Instruction for Chenille Furniture:

In order to maintain the original appearance of your Chenille Furniture, please follow below simple care procedures:

- Avoid exposing furniture directly to sunlight or heating and air conditioning outlets. Sunlight and or exposure to heating and air conditioning outlets will fade/damage Chenille.
- Vacuum or wipe with a soft cloth to remove dust.
- Hardware may loosen over time. Periodically check to make sure all connection are tight, Re-tighten if necessary.



For items use on wooden floor, hard surfaces or carpets, it is recommended to Install protective pads under all legs and supports to avoid/prevent from damages/scratches and discoloration.