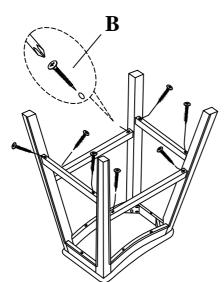

| NO | HARDWARE              |           | QTY |
|----|-----------------------|-----------|-----|
| Α  | BOLT Ø5/16" x 20 x 2" | <b>()</b> | 8   |
| В  | SCREW Ø4 x 40mm       | •         | 8   |
| С  | SPRING WASHER         | <u> </u>  | 8   |
| D  | FLAT WASHER           | 0         | 8   |
| Е  | ALLEN KEY             |           | 1   |