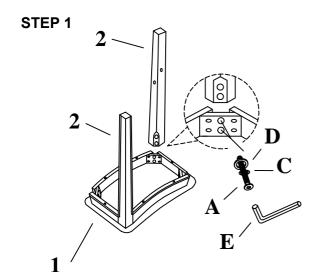

| NO | COMPONENT       | QTY |
|----|-----------------|-----|
| 1  | CUSHION SEAT    | 1   |
| 2  | #2 FRONT LEG    | 2   |
| 3  | #3 FRONT LEG    | 2   |
| 4  | LONG STRETCHER  | 2   |
| 5  | SHORT STRETCHER | 2   |

| NO | HARDWARE              |           | QTY |
|----|-----------------------|-----------|-----|
| Α  | BOLT Ø5/16" x 20 x 2" | <b>()</b> | 8   |
| В  | SCREW Ø4 x 40mm       | •         | 8   |
| С  | SPRING WASHER         | <u> </u>  | 8   |
| D  | FLAT WASHER           | 0         | 8   |
| Е  | ALLEN KEY             |           | 1   |