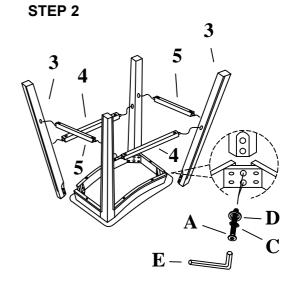

| NO | COMPONENT       | QTY |
|----|-----------------|-----|
| 1  | CUSHION SEAT    | 1   |
| 2  | #2 FRONT LEG    | 2   |
| 3  | #3 FRONT LEG    | 2   |
| 4  | LONG STRETCHER  | 2   |
| 5  | SHORT STRETCHER | 2   |

| NO | HARDWARE              |           | QTY |
|----|-----------------------|-----------|-----|
| Α  | BOLT Ø5/16" x 20 x 2" | <b>()</b> | 8   |
| В  | SCREW Ø4 x 40mm       | •         | 8   |
| С  | SPRING WASHER         | <u> </u>  | 8   |
| D  | FLAT WASHER           | 0         | 8   |
| Е  | ALLEN KEY             |           | 1   |