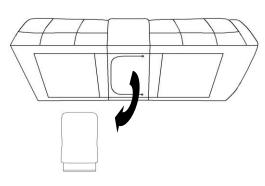

#### Please follow the drawings below to assemble the item.

Step 1. Console back rest is stored in plastic bag at the bottom of the console. Please take out for assembly.

Step 2. Align the female brackets at the back rest onto the male brackets at the seat, insert and push to the end, make sure the brackets are secured in position.