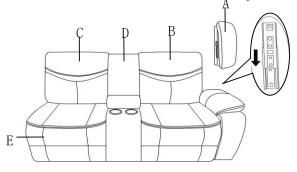

### **COMPONENT LIST**

| NO. | DRAWING | QTY | DESCRIPTION       |
|-----|---------|-----|-------------------|
| А   |         | 1   | RSF EAR           |
| В   |         | 1   | RSF BACK REST     |
| С   |         | 1   | LSF BACK REST     |
| D   |         | 1   | CONSOLE BACK REST |
| E   |         | 1   | SEAT              |

#### Please follow the drawings below to assemble the item.

Step 1. Console back rest is stored in plastic bag at the bottom of the console. Please take out for assembly.

Step 2. Align the female brackets at the back rest onto the male brackets at the seat, insert and push to the end, make sure the brackets are secured in position.

E

Step 3. Insert the RSF ear to the back rest and make sure it is secured in position.

Step 4. Completed

Step 5. Pull open handle to use reclining function