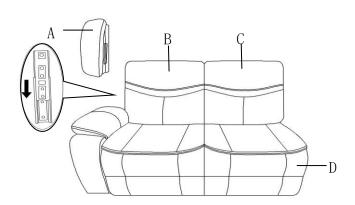

### **COMPONENT LIST**

| NO. | DRAWING | QTY | DESCRIPTION       |
|-----|---------|-----|-------------------|
| А   |         | 1   | RSF EAR           |
| В   |         | 1   | RSF BACK REST     |
| С   |         | 1   | LSF BACK REST     |
| D   |         | 1   | CONSOLE BACK REST |
| E   |         | 1   | SEAT              |

#### Please follow the drawings below to assemble the item.

Step 1. Console back rest is stored in plastic bag at the bottom of the console. Please take out for assembly.

Step 2. Align the female brackets at the back rest onto the male brackets at the seat, insert and push to the end, make sure the brackets are secured in position.

E

Step 3. Insert the RSF ear to the back rest and make sure it is secured in position.

Step 4. Completed

Step 5. Pull open handle to use reclining function