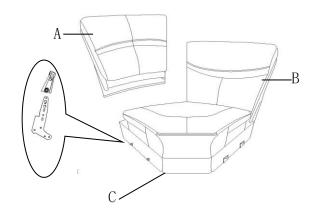

# **COMPONENT LIST**

| NO. | DRAWING | QTY | DESCRIPTION   |
|-----|---------|-----|---------------|
| А   |         | 1   | LSF BACK REST |
| В   |         | 1   | RSF BACK REST |
| С   |         | 1   | SEAT          |

#### Please follow the drawings below to assemble the item.

Step 1. Align the female brackets at the back rest onto the male brackets at the seat, insert and push to the end, make sure the brackets are secured in position.

Step2. Completed