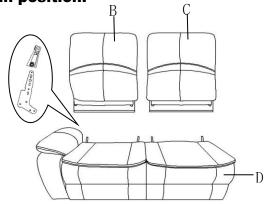

## **COMPONENT LIST**

| WIF CINEIN I LIST |         |     |               |  |  |
|-------------------|---------|-----|---------------|--|--|
| NO.               | DRAWING | QTY | DESCRIPTION   |  |  |
| A                 |         | 1   | LSF EAR       |  |  |
| В                 |         | 1   | LSF BACK REST |  |  |
| С                 |         | 1   | RSF BACK REST |  |  |
| D                 |         | 1   | SEAT          |  |  |

#### Please follow the drawings below to assemble the item.

Step 1. Align the female brackets at the back rest onto the male brackets at the seat, insert and push to the end, make sure the brackets are secured in position. Step 2. Insert the LSF ear to the back rest and make sure it is secured in position.

Step 3. Completed