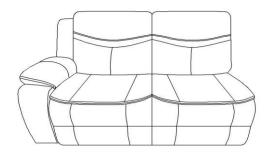

# **COMPONENT LIST**

| NO. | DRAWING | QTY | DESCRIPTION   |
|-----|---------|-----|---------------|
| А   |         | 1   | LSF BACK REST |
| В   |         | 1   | RSF BACK REST |
| С   |         | 1   | SEAT          |

#### Please follow the drawings below to assemble the item.

Step 1. Align the female brackets at the back rest onto the male brackets at the seat, insert and push to the end, make sure the brackets are secured in position.

Step2. Completed