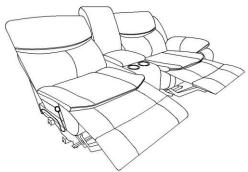

E

Step 3. Insert the RSF ear to the back rest and make sure it is secured in position.

Step 4. Completed

Step 5. Pull open handle to use reclining function