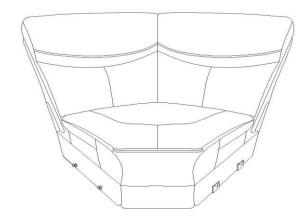

# **ASSEMBLY INSTRUCTION**

ITEM NO: 8230BLK/BRW-CR

## **CORNER SEAT**

NOTE: Do not use power tools for assembly. Power tools increase the risk of over tightening which lead to splitting or cracking the wood.

# **COMPONENT LIST**

| NO. | DRAWING | QTY | DESCRIPTION   |
|-----|---------|-----|---------------|
| А   |         | 1   | LSF BACK REST |
| В   |         | 1   | RSF BACK REST |
| С   |         | 1   | SEAT          |

#### Please follow the drawings below to assemble the item.

Step 1. Align the female brackets at the back rest onto the male brackets at the seat, insert and push to the end, make sure the brackets are secured in position.

Step2. Completed