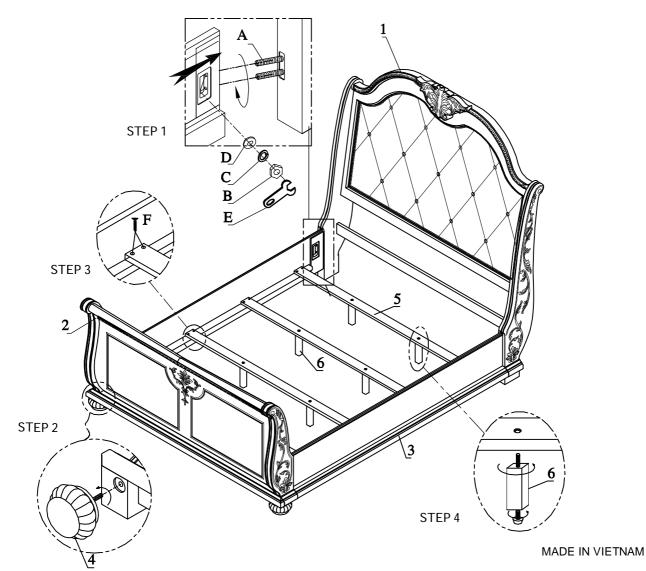

## 2169SLK-1EK-2EK-3EK I TEM: EASTERN KING BED

Thank you for purchasing this quality product. Be sure to check all packing material carefully for small parts which may have come loose inside the carton during shipment. Identify and count all parts and compare with the Parts List below.

## **PARTS LIST**

| NO. | Q'TY | DESCRIPTION |  |
|-----|------|-------------|--|
| 1   | 1    | HEADBOARD   |  |
| 2   | 1    | FOOTBOARD   |  |
| 3   | 2    | SIDE RAIL   |  |
| 4   | 2    | BUN FOOT    |  |
| 5   | 4    | SLAT        |  |
| 6   | 8    | SUPPORT LEG |  |

## HARDWARE LIST

| NO. | DRAWING  | Q'TY   | DESCRIPTION             |
|-----|----------|--------|-------------------------|
| Α   |          | 8 PCS  | Φ5/16"*3-1/2" BOLT      |
| В   | <b>(</b> | 8 PCS  | Φ5/16" HET NUT          |
| С   | <b>®</b> | 8 PCS  | Φ5/16" LOCK WASHER      |
| D   | 0        | 8 PCS  | Φ5/16"*19mm FLAT WASHER |
| Е   | <b>5</b> | 1 PC   | Ø5/16"OPEN WRENCH       |
| F   | <b></b>  | 16 PCS | #8*1" WOOD SCREW        |