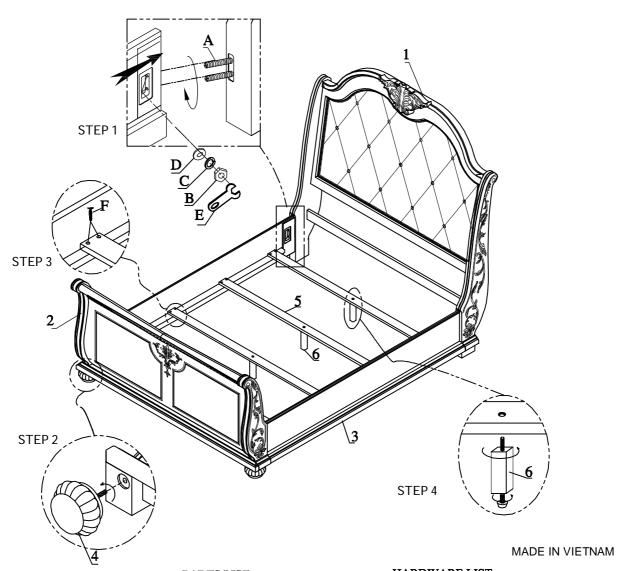

## **ITEM:** 2169SL-1-2-3 QUEEN BED

Thank you for purchasing this quality product. Be sure to check all packing material carefully for small parts which may have come loose inside the carton during shipment. Identify and count all parts and compare with the Parts List below.

## **PARTS LIST**

HARDWARE LIST

| NO. | Q'TY | DESCRIPTION |  |
|-----|------|-------------|--|
| 1   | 1    | HEADBOARD   |  |
| 2   | 1    | FOOTBOARD   |  |
| 3   | 2    | SIDE RAIL   |  |
| 4   | 2    | BUN FOOT    |  |
| 5   | 4    | SLAT        |  |
| 6   | 4    | SUPPORT LEG |  |

| NO. | DRAWING  | Q'TY   | DESCRIPTION             |
|-----|----------|--------|-------------------------|
| Α   |          | 8 PCS  | Φ5/16"*3-1/2" BOLT      |
| В   | <b>(</b> | 8 PCS  | Φ5/16" HET NUT          |
| С   | <b>9</b> | 8 PCS  | Φ5/16" LOCK WASHER      |
| D   | 0        | 8 PCS  | Φ5/16"*19mm FLAT WASHER |
| Е   | <b>€</b> | 1 PC   | Ø5/16"OPEN WRENCH       |
| F   | <b></b>  | 16 PCS | #8*1" WOOD SCREW        |