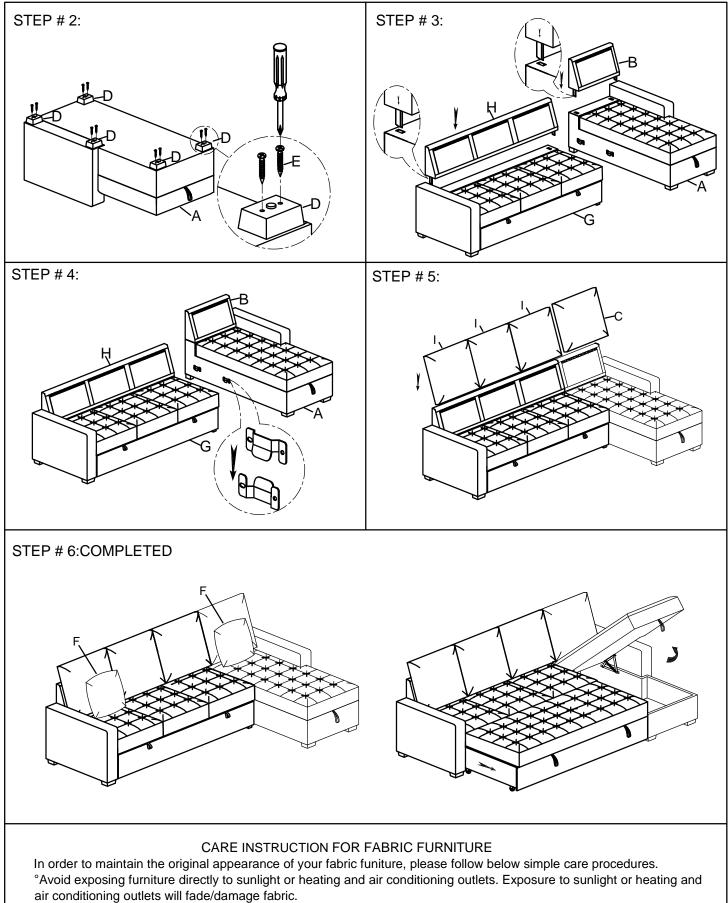

----|--------------|
|  | В |                                        | 1  | BACK FRAME   |
|  | С |                                        | 1  | BACK CUSHION |
|  | D | (************************************* | 5  | WOODEN LEGS  |
|  | Е | <b>⊘0000000</b> ⊃<br>M5*40mm           | 10 | WOOD SCREW   |
|  | F | 18"*18"                                | 1  | PILLOW       |

| NO. | PARTS LIST | QTY | DESCRIPTION  |
|-----|------------|-----|--------------|
| G   |            | 1   | SEAT FRAME   |
| н   |            | 1   | BACK FRAME   |
| I   |            | 3   | BACK CUSHION |
| F   | 18"*18"    | 1   | PILLOW       |

## STEP # 1:



MADE IN VIETNAM



## ASSEMBLY INSTRUCTION

ITEM NO: 9647CE-3L (1/2)Left Side 3-Seater with Pull-out Bed 9647CE-RC (2/2)Right Side Chaise with Hidden Storage



°Wipe gently with a damp soft cloth to remove dust, dirt and any grime build up.