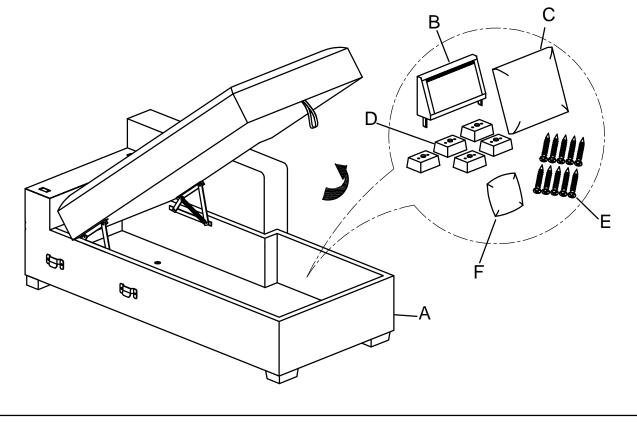

## ASSEMBLY INSTRUCTION

ITEM NO: 9647CE-3L (1/2)Left Side 3-Seater with Pull-out Bed 9647CE-RC (2/2)Right Side Chaise with Hidden Storage

9647CE-RC: chaise back cushion, pillow, wooden legs and hardware are stored in the hidden storage. please take out for assembly. PARTS LIST-RC PARTS LIST OTY DESCRIPTION A CONTRACT OF A SEAT FRAME A SEAT FRAME A SEAT FRAME A SEAT FRAME A SEAT FRAME

|  | Α |                                        |    | SEATTRAINE   |
|--|---|----------------------------------------|----|--------------|
|  | В |                                        | 1  | BACK FRAME   |
|  | С |                                        | 1  | BACK CUSHION |
|  | D | (************************************* | 5  | WOODEN LEGS  |
|  | Е | <b>⊘0000000</b> ⊃<br>M5*40mm           | 10 | WOOD SCREW   |
|  | F | 18"*18"                                | 1  | PILLOW       |

| NO. | PARTS LIST | QTY | DESCRIPTION  |
|-----|------------|-----|--------------|
| G   |            | 1   | SEAT FRAME   |
| н   |            | 1   | BACK FRAME   |
| I   |            | 3   | BACK CUSHION |
| F   | 18"*18"    | 1   | PILLOW       |