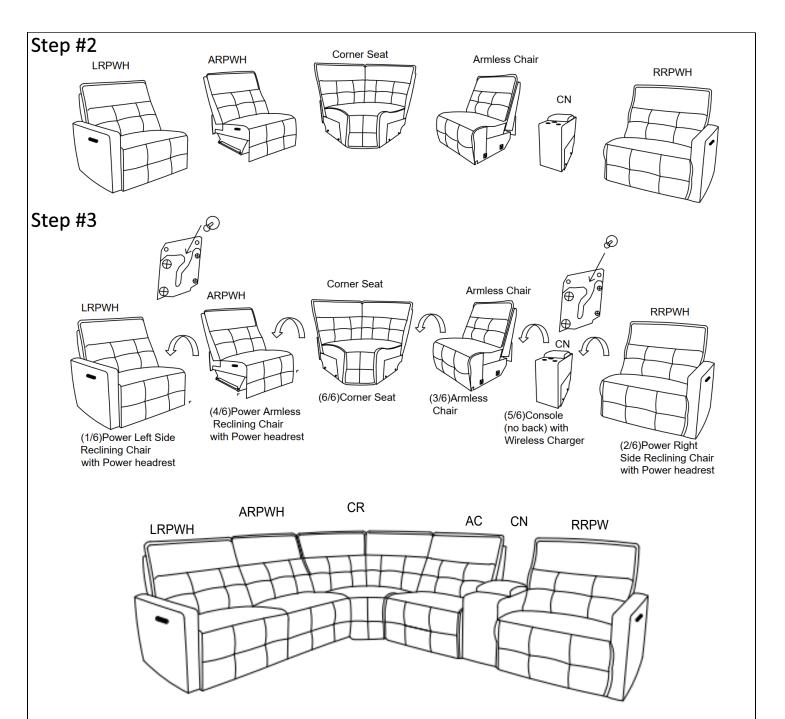

## ASSEMBLY INTRUSTION ITEM NO.:9444HMP-CR (6/6) Corner Seat

NOTE: Do not use power tools for assembly. The use of power tools increases the risk of over-tightening, which can result in wood splitting or cracking.