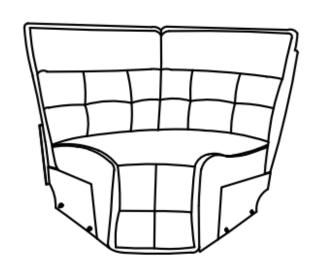

## ASSEMBLY INTRUSTION ITEM NO.:9444HMP-CR (6/6) Corner Seat

NOTE: Do not use power tools for assembly. The use of power tools increases the risk of over-tightening, which can result in wood splitting or cracking.

## Component list

| No | Drawing | Qty | Description   |
|----|---------|-----|---------------|
| Α  |         | 1   | Seat          |
| В  |         | 1   | LSF Back Rest |
| С  |         | 1   | RSF Back Rest |