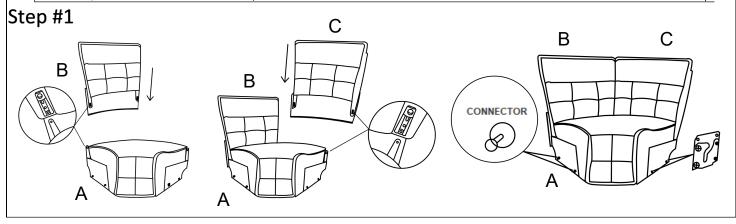

## ASSEMBLY INTRUSTION ITEM NO.:9444HMP-CR (6/6) Corner Seat

NOTE: Do not use power tools for assembly. The use of power tools increases the risk of over-tightening, which can result in wood splitting or cracking.

## Component list

| No | Drawing | Qty | Description   |
|----|---------|-----|---------------|
| Α  |         | 1   | Seat          |
| В  |         | 1   | LSF Back Rest |
| С  |         | 1   | RSF Back Rest |