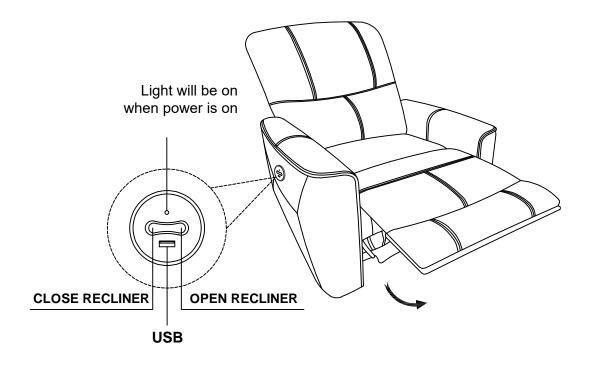

# **Assembly Instruction**

ITEM NO.: 9645NV-1PW POWER ROCKER RECLINING CHAIR



Note: Do not use power tools for assembly. Power tools increase the risk of over tightening which lead to spliting or cracking the wood.

## Component list

| No | Drawing | Qty | Description    |
|----|---------|-----|----------------|
| Α  |         | 1   | SEAT           |
| В  |         | 1   | BACK REST      |
| В  |         | 1   | PLUG WITH WIRE |

### Step #1



## Step #2





#### Care Instruction for Velvet Furniture:

In order to maintain the original appearance of your Velvet Furniture, please follow below simple care procedures:

- Avoid exposing furniture directly to sunlight or heating and air conditioning outlets. Sunlight and or exposure to heating and air conditioning outlets will fade/damage Velvet.
- Vacuum or wipe with a soft cloth to remove dust.
- Hardware may loosen over time. Periodically check to make sure all connection are tight, Re-tighten if necessary.



For items use on wooden floor, hard surfaces or carpets, it is recommended to Install protective pads under all legs and supports to avoid/prevent from damages/scratches and discoloration.