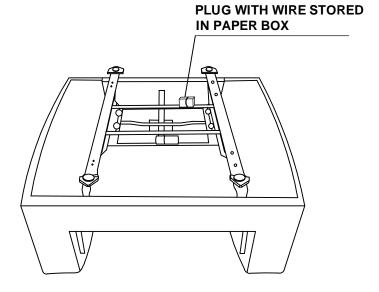

## Component list

| No | Drawing | Qty | Description    |
|----|---------|-----|----------------|
| Α  |         | 1   | SEAT           |
| В  |         | 1   | BACK REST      |
| В  |         | 1   | PLUG WITH WIRE |