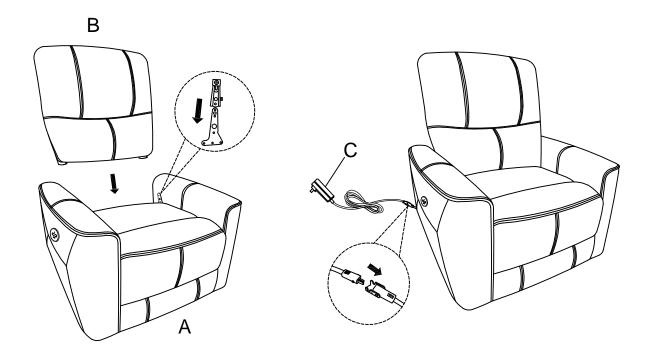

## Component list

| No | Drawing | Qty | Description    |
|----|---------|-----|----------------|
| Α  |         | 1   | SEAT           |
| В  |         | 1   | BACK REST      |
| В  |         | 1   | PLUG WITH WIRE |

### Step #1

## Step #2