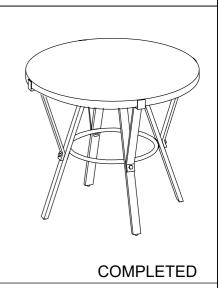

## **ASSEMBLY INSTRUCTION**

ITEM: 5565-36RD

**DESCRIPTION: COUNTER ROUND TABLE** 

| NO | PARTS LIST |                    | QTY | NO | HARDWARE LIST |                                      | QTY |
|----|------------|--------------------|-----|----|---------------|--------------------------------------|-----|
| А  |            | TABLE TOP          | 1   | D  | <b>(1)</b>    | ALLEN BOLT<br>1/4*20MM               | 4   |
| В  |            | LEG                | 4   | E  | (a)           | ALLEN BOLT<br>1/4*30MM               | 16  |
| С  |            | CONNECTING<br>RING | 1   | F  | 0             | SPRING WASHER<br>Ø1/4" x Ø10mm x 2mm | 20  |
|    |            |                    |     | G  |               | FLAT WASHER<br>Ø1/4" x Ø13mm x 2mm   | 20  |
|    |            |                    |     | Н  |               | ALLEN KEY                            | 1   |