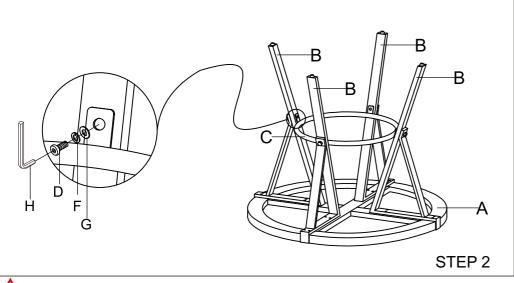

## **ASSEMBLY INSTRUCTION**

ITEM: 5565-36RD

**DESCRIPTION: COUNTER ROUND TABLE** 

| NO | PARTS LIST |                    | QTY | NO | HARDWARE LIST |                                      | QTY |
|----|------------|--------------------|-----|----|---------------|--------------------------------------|-----|
| А  |            | TABLE TOP          | 1   | D  | <b>(1)</b>    | ALLEN BOLT<br>1/4*20MM               | 4   |
| В  |            | LEG                | 4   | E  | (a)           | ALLEN BOLT<br>1/4*30MM               | 16  |
| С  |            | CONNECTING<br>RING | 1   | F  | 0             | SPRING WASHER<br>Ø1/4" x Ø10mm x 2mm | 20  |
|    |            |                    |     | G  |               | FLAT WASHER<br>Ø1/4" x Ø13mm x 2mm   | 20  |
|    |            |                    |     | Н  |               | ALLEN KEY                            | 1   |

STEP 1

For items use on wooden floor, hard surfaces or carpets, it is recommended to install protective pads under all legs and supports to avoid/prevent from damages/scratches and discoloration

Do not tighten blots until completely assembled