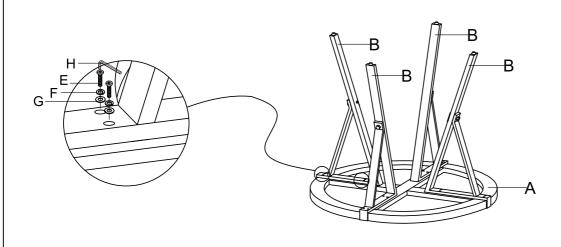

## **ASSEMBLY INSTRUCTION**

ITEM: 5565-36RD

**DESCRIPTION: COUNTER ROUND TABLE** 

| NO | PARTS LIST |                    | QTY | NO | HARDWARE LIST |                                      | QTY |
|----|------------|--------------------|-----|----|---------------|--------------------------------------|-----|
| А  |            | TABLE TOP          | 1   | D  | <b>(1)</b>    | ALLEN BOLT<br>1/4*20MM               | 4   |
| В  |            | LEG                | 4   | E  | (a)           | ALLEN BOLT<br>1/4*30MM               | 16  |
| С  |            | CONNECTING<br>RING | 1   | F  | 0             | SPRING WASHER<br>Ø1/4" x Ø10mm x 2mm | 20  |
|    |            |                    |     | G  |               | FLAT WASHER<br>Ø1/4" x Ø13mm x 2mm   | 20  |
|    |            |                    |     | Н  |               | ALLEN KEY                            | 1   |

STEP 1

For items use on wooden floor, hard surfaces or carpets, it is recommended to install protective pads under all legs and supports to avoid/prevent from damages/scratches and discoloration

Do not tighten blots until completely assembled