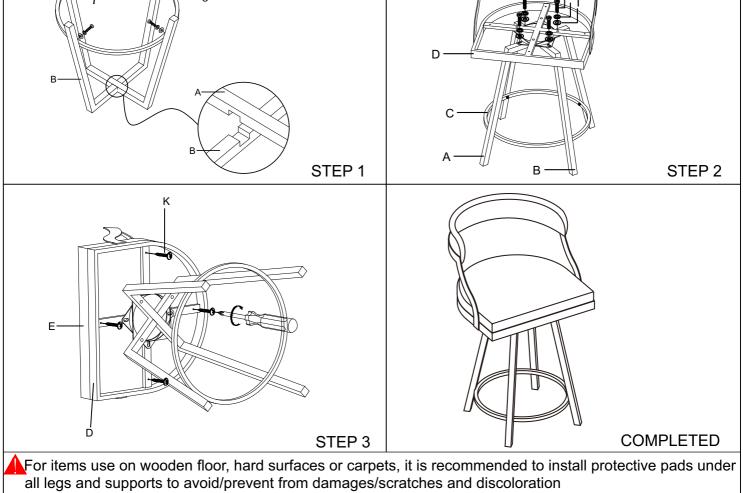

## ITEM: 5565-29BK/29BU/29GY/29WT/29RD DESCRIPTION: SWIVEL PUB HEIGHT CHAIR

| NO    | PARTS LIST  |                           | QTY | NO | HARDWARE LIST |                                      | QTY |
|-------|-------------|---------------------------|-----|----|---------------|--------------------------------------|-----|
| А     | $\sim$      | LOWER LEG                 | 1   | F  | ())           | ALLEN BOLT<br>1/4*15MM               | 4   |
| В     | $\bigwedge$ | UPPER LEG                 | 1   | G  | <u>()</u>     | ALLEN BOLT<br>1/4*30MM               | 4   |
| С     | $\bigcirc$  | BOTTOM RING               | 1   | Н  | Ø             | SPRING WASHER<br>Ø1/4" x Ø10mm x 2mm | 8   |
| D     |             | BACK WITH<br>SWIVEL PLATE | 1   | I  | 0             | FLAT WASHER<br>Ø1/4" x Ø13mm x 2mm   | 8   |
| Е     |             | SEAT CUSHION              | 1   | J  | ſ,            | ALLEN KEY                            | 1   |
|       |             |                           |     | К  | Dimmon        | SCREW<br>4*25MM                      | 4   |
| H G C |             |                           |     |    |               | T F H I                              |     |

Do not tighten blots until completely assembled