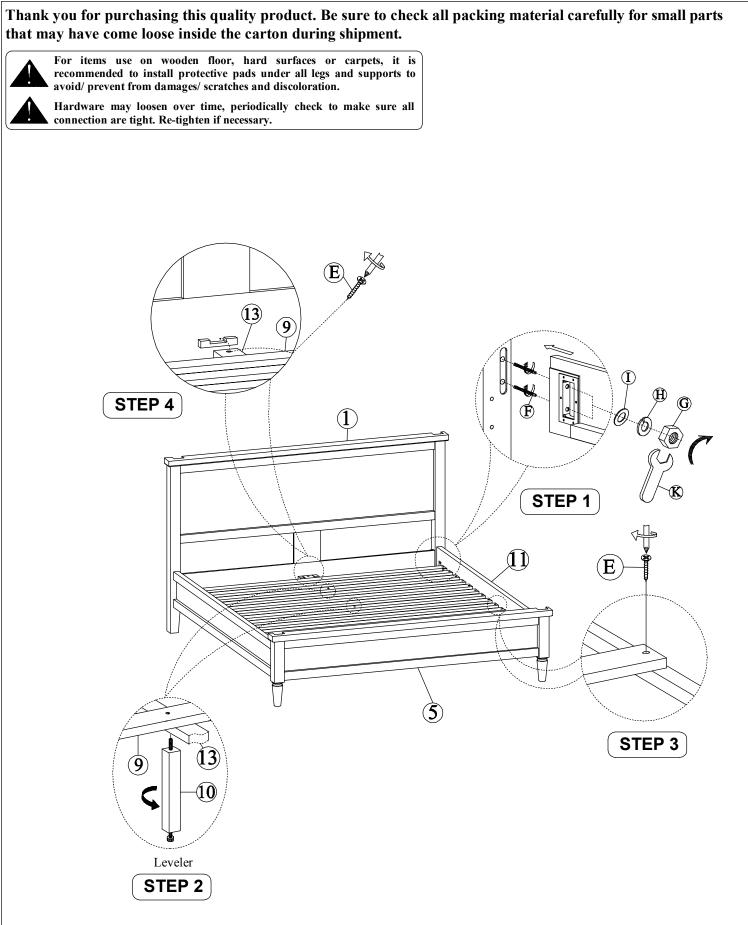

# Thank you for purchasing this quality product. Be sure to check all packing material carefully for small parts that may have come loose inside the carton during shipment.

For items use on wooden floor, hard surfaces or carpets, it is recommended to install protective pads under all legs and supports to avoid/ prevent from damages/ scratches and discoloration.

TOOLS REQUIRED (NOT PROVIDED) PHILLIPS SCREWDRIVER

Q'ty

1 Pc

2 Pcs

2 Pcs

1 Pc

Hardware may loosen over time, periodically check to make sure all connection are tight. Re-tighten if necessary.

Page 1 of 4

Thank you for purchasing this quality product. Be sure to check all packing material carefully for small parts that may have come loose inside the carton during shipment.

For items use on wooden floor, hard surfaces or carpets, it is recommended to install protective pads under all legs and supports to avoid/ prevent from damages/ scratches and discoloration.

Hardware may loosen over time, periodically check to make sure all connection are tight. Re-tighten if necessary.