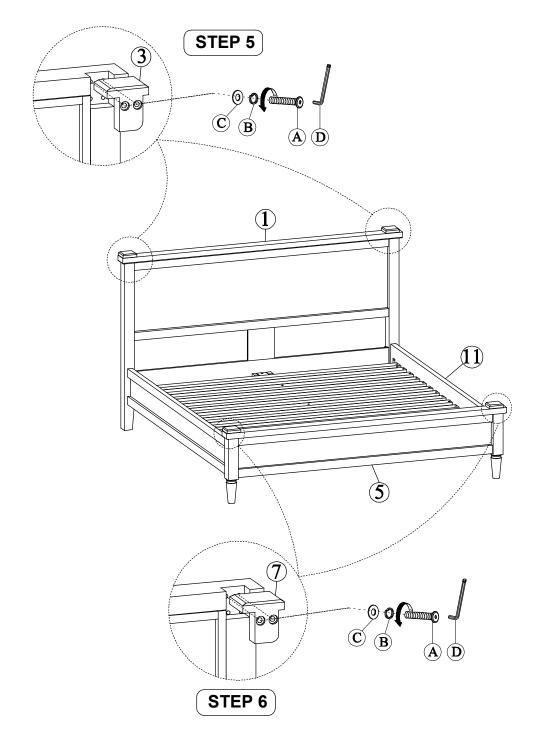

er   | Ø5/16" x 1/2"     | 8 Pcs |               |                           |         |       |
| K   | C S                    | Wrench        | 1/2"              | 1 Pc  |               |                           |         |       |

Page 1 of 4







Thank you for purchasing this quality product. Be sure to check all packing material carefully for small parts that may have come loose inside the carton during shipment.

For items use on wooden floor, hard surfaces or carpets, it is recommended to install protective pads under all legs and supports to avoid/ prevent from damages/ scratches and discoloration.

Hardware may loosen over time, periodically check to make sure all connection are tight. Re-tighten if necessary.

#### **<u>OPTION - 1</u>** : Assembly Queen Bed with Cap at top